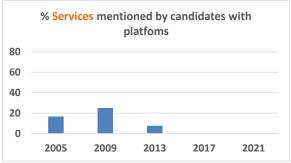

|                            | MENTIONS EACH ELECTION YEAR    |             |               |             |      | Total    |
|----------------------------|--------------------------------|-------------|---------------|-------------|------|----------|
|                            | 2005                           | 2009        | 2013          | 2017        | 2021 | mentions |
| Transparency               | 1                              | 0           | 6             | 1           | 0    | 8        |
| % Transparency             | 16.7                           | 0.0         | 46.2          | 20.0        | 0.0  |          |
| # of candidates            | 8                              | 10          | 14            | 6           | 5    |          |
| # of platforms             | 6                              | 8           | 13            | 5           | 5    |          |
| # acclaimed                | 4                              | 2           | 0             | 2           | 3    |          |
|                            |                                |             |               |             |      |          |
|                            |                                |             | CH ELECTION Y | <b>YEAR</b> |      | Total    |
|                            | 2005                           | 2009        | 2013          | 2017        | 2021 | mentions |
| Debt                       | 1                              | 0           | 0             | 3           | 1    | 5        |
| % Debt                     | 16.7                           | 0.0         | 0.0           | 60.0        | 20.0 |          |
| # of candidates            | 8                              | 10          | 14            | 6           | 5    |          |
| # of platforms             | 6                              | 8           | 13            | 5           | 5    |          |
| # acclaimed                | 4                              | 2           | 0             | 2           | 3    |          |
|                            |                                |             |               |             |      | Total    |
|                            | MENTIONS EACH ELECTION YEAR    |             |               |             |      |          |
|                            | 2005                           | 2009        | 2013          | 2017        | 2021 | mentions |
| Environment, trees         | 0                              | 1           | 2             | 1           | 2    | 6        |
| % Environment              | 0.0                            | 12.5        | 15.4          | 20.0        | 40.0 |          |
| # of candidates            | 8                              | 10          | 14            | 6           | 5    |          |
| # of platforms             | 6                              | 8           | 13            | 5           | 5    |          |
| # acclaimed                | 4                              | 2           | 0             | 2           | 3    |          |
|                            | AAFAITIANA FAAU FI FOTIAN VEAT |             |               |             |      | T-4-1    |
|                            | MENTIONS EACH ELECTION YEAR    |             |               |             |      | Total    |
|                            | 2005                           | 2009        | 2013          | 2017        | 2021 | mentions |
| Improved/maintain services | 1                              | 2           | 1             | 0           | 0    | 4        |
| % Services                 | 16.7                           | 25.0        | 7.7           | 0.0         | 0.0  |          |
| # of candidates            | 8                              | 10          | 14            | 6           | 5    |          |
| # of platforms             | 6                              | 8           | 13            | 5           | 5    |          |
| # acclaimed                | 4                              | 2           | 0             | 2           | 3    |          |
|                            |                                | MENTIONS EA |               | Total       |      |          |
|                            | 2005                           | 2009        | 2013          | 2017        | 2021 | mentions |
| Meadowbrook preservation   | 3                              | 0           | 1             | 0           | 0    | 4        |
| % Meadowbrook              | 50.0                           | 0.0         | 7.7           | 0.0         | 0.0  |          |
| # of candidates            | 8                              | 10          | 14            | 6           | 5    |          |
| # of platforms             | 6                              | 8           | 13            | 5           | 5    |          |
| # acclaimed                | 4                              | 2           | 0             | 2           | 3    |          |
|                            |                                |             |               |             |      |          |