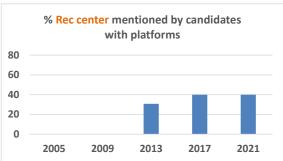

|                           | Total<br>mentions |
|---------------------------|-------------------|
| In fire above above       |                   |
| Infrastructure            | 20                |
| Taxes                     | 19                |
| Traffic safety            | 14                |
| Seniors                   | 11                |
| Transparency              | 8                 |
| Rec center                | 8                 |
| Revitalize Westminster    | 7                 |
| Debt                      | 5                 |
| Environment/trees         | 5                 |
| Improve/maintain services | 4                 |
| Meadowbrook               | 4                 |