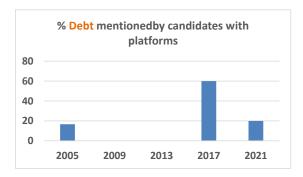

|                            | MENTIONS EACH ELECTION YEAR    |             |               |             |      | Total    |
|----------------------------|--------------------------------|-------------|---------------|-------------|------|----------|
|                            | 2005                           | 2009        | 2013          | 2017        | 2021 | mentions |
| Transparency               | 1                              | 0           | 6             | 1           | 0    | 8        |
| % Transparency             | 16.7                           | 0.0         | 46.2          | 20.0        | 0.0  |          |
| # of candidates            | 8                              | 10          | 14            | 6           | 5    |          |
| # of platforms             | 6                              | 8           | 13            | 5           | 5    |          |
| # acclaimed                | 4                              | 2           | 0             | 2           | 3    |          |
|                            |                                |             |               |             |      |          |
|                            |                                |             | CH ELECTION Y | <b>YEAR</b> |      | Total    |
|                            | 2005                           | 2009        | 2013          | 2017        | 2021 | mentions |
| Debt                       | 1                              | 0           | 0             | 3           | 1    | 5        |
| % Debt                     | 16.7                           | 0.0         | 0.0           | 60.0        | 20.0 |          |
| # of candidates            | 8                              | 10          | 14            | 6           | 5    |          |
| # of platforms             | 6                              | 8           | 13            | 5           | 5    |          |
| # acclaimed                | 4                              | 2           | 0             | 2           | 3    |          |
|                            |                                |             |               |             |      | Total    |
|                            | MENTIONS EACH ELECTION YEAR    |             |               |             |      |          |
|                            | 2005                           | 2009        | 2013          | 2017        | 2021 | mentions |
| Environment, trees         | 0                              | 1           | 2             | 1           | 2    | 6        |
| % Environment              | 0.0                            | 12.5        | 15.4          | 20.0        | 40.0 |          |
| # of candidates            | 8                              | 10          | 14            | 6           | 5    |          |
| # of platforms             | 6                              | 8           | 13            | 5           | 5    |          |
| # acclaimed                | 4                              | 2           | 0             | 2           | 3    |          |
|                            | AAFAITIANA FAAU FI FOTIAN VEAT |             |               |             |      | T-4-1    |
|                            | MENTIONS EACH ELECTION YEAR    |             |               |             |      | Total    |
|                            | 2005                           | 2009        | 2013          | 2017        | 2021 | mentions |
| Improved/maintain services | 1                              | 2           | 1             | 0           | 0    | 4        |
| % Services                 | 16.7                           | 25.0        | 7.7           | 0.0         | 0.0  |          |
| # of candidates            | 8                              | 10          | 14            | 6           | 5    |          |
| # of platforms             | 6                              | 8           | 13            | 5           | 5    |          |
| # acclaimed                | 4                              | 2           | 0             | 2           | 3    |          |
|                            |                                | MENTIONS EA |               | Total       |      |          |
|                            | 2005                           | 2009        | 2013          | 2017        | 2021 | mentions |
| Meadowbrook preservation   | 3                              | 0           | 1             | 0           | 0    | 4        |
| % Meadowbrook              | 50.0                           | 0.0         | 7.7           | 0.0         | 0.0  |          |
| # of candidates            | 8                              | 10          | 14            | 6           | 5    |          |
| # of platforms             | 6                              | 8           | 13            | 5           | 5    |          |
| # acclaimed                | 4                              | 2           | 0             | 2           | 3    |          |
|                            |                                |             |               |             |      |          |