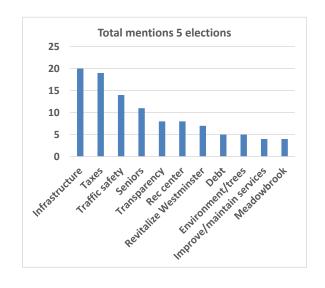

|                           | Total<br>mentions |
|---------------------------|-------------------|
| In fire above above       |                   |
| Infrastructure            | 20                |
| Taxes                     | 19                |
| Traffic safety            | 14                |
| Seniors                   | 11                |
| Transparency              | 8                 |
| Rec center                | 8                 |
| Revitalize Westminster    | 7                 |
| Debt                      | 5                 |
| Environment/trees         | 5                 |
| Improve/maintain services | 4                 |
| Meadowbrook               | 4                 |