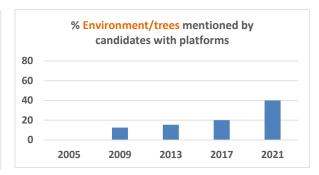

|                           | Total<br>mentions |
|---------------------------|-------------------|
| In fire above above       |                   |
| Infrastructure            | 20                |
| Taxes                     | 19                |
| Traffic safety            | 14                |
| Seniors                   | 11                |
| Transparency              | 8                 |
| Rec center                | 8                 |
| Revitalize Westminster    | 7                 |
| Debt                      | 5                 |
| Environment/trees         | 5                 |
| Improve/maintain services | 4                 |
| Meadowbrook               | 4                 |

|                            | MENTIONS EACH ELECTION YEAR    |             |               |             |      | Total    |
|----------------------------|--------------------------------|-------------|---------------|-------------|------|----------|
|                            | 2005                           | 2009        | 2013          | 2017        | 2021 | mentions |
| Transparency               | 1                              | 0           | 6             | 1           | 0    | 8        |
| % Transparency             | 16.7                           | 0.0         | 46.2          | 20.0        | 0.0  |          |
| # of candidates            | 8                              | 10          | 14            | 6           | 5    |          |
| # of platforms             | 6                              | 8           | 13            | 5           | 5    |          |
| # acclaimed                | 4                              | 2           | 0             | 2           | 3    |          |
|                            |                                |             |               |             |      |          |
|                            |                                |             | CH ELECTION Y | <b>YEAR</b> |      | Total    |
|                            | 2005                           | 2009        | 2013          | 2017        | 2021 | mentions |
| Debt                       | 1                              | 0           | 0             | 3           | 1    | 5        |
| % Debt                     | 16.7                           | 0.0         | 0.0           | 60.0        | 20.0 |          |
| # of candidates            | 8                              | 10          | 14            | 6           | 5    |          |
| # of platforms             | 6                              | 8           | 13            | 5           | 5    |          |
| # acclaimed                | 4                              | 2           | 0             | 2           | 3    |          |
|                            |                                |             |               |             |      | Total    |
|                            | MENTIONS EACH ELECTION YEAR    |             |               |             |      |          |
|                            | 2005                           | 2009        | 2013          | 2017        | 2021 | mentions |
| Environment, trees         | 0                              | 1           | 2             | 1           | 2    | 6        |
| % Environment              | 0.0                            | 12.5        | 15.4          | 20.0        | 40.0 |          |
| # of candidates            | 8                              | 10          | 14            | 6           | 5    |          |
| # of platforms             | 6                              | 8           | 13            | 5           | 5    |          |
| # acclaimed                | 4                              | 2           | 0             | 2           | 3    |          |
|                            | AAFAITIANA FAAU FI FOTIAN VEAT |             |               |             |      | T-4-1    |
|                            | MENTIONS EACH ELECTION YEAR    |             |               |             |      | Total    |
|                            | 2005                           | 2009        | 2013          | 2017        | 2021 | mentions |
| Improved/maintain services | 1                              | 2           | 1             | 0           | 0    | 4        |
| % Services                 | 16.7                           | 25.0        | 7.7           | 0.0         | 0.0  |          |
| # of candidates            | 8                              | 10          | 14            | 6           | 5    |          |
| # of platforms             | 6                              | 8           | 13            | 5           | 5    |          |
| # acclaimed                | 4                              | 2           | 0             | 2           | 3    |          |
|                            |                                | MENTIONS EA |               | Total       |      |          |
|                            | 2005                           | 2009        | 2013          | 2017        | 2021 | mentions |
| Meadowbrook preservation   | 3                              | 0           | 1             | 0           | 0    | 4        |
| % Meadowbrook              | 50.0                           | 0.0         | 7.7           | 0.0         | 0.0  |          |
| # of candidates            | 8                              | 10          | 14            | 6           | 5    |          |
| # of platforms             | 6                              | 8           | 13            | 5           | 5    |          |
| # acclaimed                | 4                              | 2           | 0             | 2           | 3    |          |
|                            |                                |             |               |             |      |          |