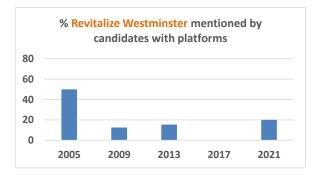

Large tax increases only started in 2007

|                                                                                                                                                                      |                                                                                       |                                                                                                                                | Total                                                                                                                                 |                                                                                                            |                                                                   |                                                |  |
|----------------------------------------------------------------------------------------------------------------------------------------------------------------------|---------------------------------------------------------------------------------------|--------------------------------------------------------------------------------------------------------------------------------|---------------------------------------------------------------------------------------------------------------------------------------|------------------------------------------------------------------------------------------------------------|-------------------------------------------------------------------|------------------------------------------------|--|
|                                                                                                                                                                      | 2005                                                                                  | 2009                                                                                                                           | 2013                                                                                                                                  | 2017                                                                                                       | 2021                                                              | mentions                                       |  |
| Infrastructure                                                                                                                                                       | 5                                                                                     | 4                                                                                                                              | 8                                                                                                                                     | 3                                                                                                          | 0                                                                 | 20                                             |  |
| % infrastructure mentions                                                                                                                                            | 83.3                                                                                  | 50.0                                                                                                                           | 61.5                                                                                                                                  | 60.0                                                                                                       | 0.0                                                               |                                                |  |
| # of candidates                                                                                                                                                      | 8                                                                                     | 10                                                                                                                             | 14                                                                                                                                    | 6                                                                                                          | 5                                                                 |                                                |  |
| # of platforms                                                                                                                                                       | 6                                                                                     | 8                                                                                                                              | 13                                                                                                                                    | 5                                                                                                          | 5                                                                 |                                                |  |
| # acclaimed                                                                                                                                                          | 4                                                                                     | 2                                                                                                                              | 0                                                                                                                                     | 2                                                                                                          | 3                                                                 |                                                |  |
|                                                                                                                                                                      |                                                                                       |                                                                                                                                |                                                                                                                                       |                                                                                                            |                                                                   | Total                                          |  |
|                                                                                                                                                                      |                                                                                       | MENTIONS EACH ELECTION YEAR                                                                                                    |                                                                                                                                       |                                                                                                            |                                                                   |                                                |  |
|                                                                                                                                                                      | 2005                                                                                  | 2009                                                                                                                           | 2013                                                                                                                                  | 2017                                                                                                       | 2021                                                              | mentions                                       |  |
| Seniors (mostly residence)                                                                                                                                           | 4                                                                                     | 4                                                                                                                              | 2                                                                                                                                     | 0                                                                                                          | 1                                                                 | 11                                             |  |
| % Seniors mentions                                                                                                                                                   | 66.7                                                                                  | 50.0                                                                                                                           | 15.4                                                                                                                                  | 0.0                                                                                                        | 20.0                                                              |                                                |  |
| # of candidates                                                                                                                                                      | 8                                                                                     | 10                                                                                                                             | 14                                                                                                                                    | 6                                                                                                          | 5                                                                 |                                                |  |
| # of platforms                                                                                                                                                       | 6                                                                                     | 8                                                                                                                              | 13                                                                                                                                    | 5                                                                                                          | 5                                                                 |                                                |  |
| # acclaimed                                                                                                                                                          | 4                                                                                     | 2                                                                                                                              | 0                                                                                                                                     | 2                                                                                                          | 3                                                                 |                                                |  |
|                                                                                                                                                                      |                                                                                       | Total                                                                                                                          |                                                                                                                                       |                                                                                                            |                                                                   |                                                |  |
|                                                                                                                                                                      | 2005                                                                                  | 2009                                                                                                                           | CH ELECTION Y<br>2013                                                                                                                 | 2017                                                                                                       | 2021                                                              | mentions                                       |  |
| Revitalize Westminster                                                                                                                                               | 3                                                                                     | 1                                                                                                                              | 2                                                                                                                                     | 0                                                                                                          | 1                                                                 | 7                                              |  |
| % Revitalize                                                                                                                                                         | 50.0                                                                                  | 12.5                                                                                                                           | 15.4                                                                                                                                  | 0.0                                                                                                        | 20.0                                                              |                                                |  |
| # of candidates                                                                                                                                                      | 8                                                                                     | 10                                                                                                                             | 14                                                                                                                                    | 6                                                                                                          | 5                                                                 |                                                |  |
| # of platforms                                                                                                                                                       | 6                                                                                     | 8                                                                                                                              | 13                                                                                                                                    | 5                                                                                                          | 5                                                                 |                                                |  |
| # acclaimed                                                                                                                                                          | 4                                                                                     | 2                                                                                                                              | 0                                                                                                                                     | 2                                                                                                          | 3                                                                 |                                                |  |
|                                                                                                                                                                      |                                                                                       |                                                                                                                                |                                                                                                                                       |                                                                                                            |                                                                   |                                                |  |
|                                                                                                                                                                      |                                                                                       |                                                                                                                                |                                                                                                                                       |                                                                                                            |                                                                   |                                                |  |
|                                                                                                                                                                      |                                                                                       | MENTIONS EA                                                                                                                    | CH ELECTION Y                                                                                                                         | YEAR                                                                                                       |                                                                   | Total                                          |  |
|                                                                                                                                                                      | 2005                                                                                  | MENTIONS EA<br>2009                                                                                                            | CH ELECTION Y<br>2013                                                                                                                 | YEAR<br>2017                                                                                               | 2021                                                              | Total mentions                                 |  |
| Traffic safety                                                                                                                                                       | 2005<br>3                                                                             |                                                                                                                                |                                                                                                                                       |                                                                                                            | 2021<br>2                                                         |                                                |  |
| % Traffic safety                                                                                                                                                     |                                                                                       | 2009                                                                                                                           | 2013                                                                                                                                  | 2017                                                                                                       |                                                                   | mentions                                       |  |
|                                                                                                                                                                      | 3                                                                                     | 2009<br>3                                                                                                                      | 2013<br>3                                                                                                                             | 2017<br>3                                                                                                  | 2                                                                 | mentions                                       |  |
| % Traffic safety                                                                                                                                                     | 3<br>50.0                                                                             | 2009<br>3<br>37.5                                                                                                              | 2013<br>3<br>23.1                                                                                                                     | 2017<br>3<br>60.0                                                                                          | 2<br>40.0                                                         | mentions                                       |  |
| % Traffic safety<br># of candidates                                                                                                                                  | 3<br>50.0<br>8                                                                        | 2009<br>3<br>37.5<br>10                                                                                                        | 2013<br>3<br>23.1<br>14                                                                                                               | 2017<br>3<br>60.0<br>6                                                                                     | 2<br>40.0<br>5                                                    | mentions                                       |  |
| % Traffic safety<br># of candidates<br># of platforms                                                                                                                | 3<br>50.0<br>8<br>6                                                                   | 2009<br>3<br>37.5<br>10<br>8<br>2                                                                                              | 2013<br>3<br>23.1<br>14<br>13<br>0                                                                                                    | 2017<br>3<br>60.0<br>6<br>5<br>2                                                                           | 2<br>40.0<br>5<br>5                                               | mentions<br>14                                 |  |
| % Traffic safety<br># of candidates<br># of platforms                                                                                                                | 3<br>50.0<br>8<br>6                                                                   | 2009<br>3<br>37.5<br>10<br>8<br>2                                                                                              | 2013<br>3<br>23.1<br>14<br>13                                                                                                         | 2017<br>3<br>60.0<br>6<br>5<br>2                                                                           | 2<br>40.0<br>5<br>5                                               | mentions                                       |  |
| % Traffic safety<br># of candidates<br># of platforms                                                                                                                | 3<br>50.0<br>8<br>6<br>4                                                              | 2009<br>3<br>37.5<br>10<br>8<br>2                                                                                              | 2013<br>3<br>23.1<br>14<br>13<br>0                                                                                                    | 2017<br>3<br>60.0<br>6<br>5<br>2                                                                           | 2<br>40.0<br>5<br>5<br>3                                          | mentions<br>14<br>Total                        |  |
| % Traffic safety<br># of candidates<br># of platforms<br># acclaimed                                                                                                 | 3<br>50.0<br>8<br>6<br>4                                                              | 2009<br>3<br>37.5<br>10<br>8<br>2<br>MENTIONS EA<br>2009                                                                       | 2013<br>3<br>23.1<br>14<br>13<br>0                                                                                                    | 2017<br>3<br>60.0<br>6<br>5<br>2<br>YEAR                                                                   | 2<br>40.0<br>5<br>5<br>3                                          | mentions 14  Total mentions                    |  |
| % Traffic safety # of candidates # of platforms # acclaimed  Taxes                                                                                                   | 3<br>50.0<br>8<br>6<br>4<br>2005<br>3                                                 | 2009<br>3<br>37.5<br>10<br>8<br>2<br>MENTIONS EA<br>2009<br>4                                                                  | 2013<br>3<br>23.1<br>14<br>13<br>0                                                                                                    | 2017<br>3<br>60.0<br>6<br>5<br>2<br>YEAR<br>2017<br>2                                                      | 2<br>40.0<br>5<br>5<br>3<br>2021<br>2                             | mentions 14  Total mentions                    |  |
| % Traffic safety # of candidates # of platforms # acclaimed  Taxes % Taxes                                                                                           | 3<br>50.0<br>8<br>6<br>4<br>2005<br>3<br>50.0                                         | 2009<br>3<br>37.5<br>10<br>8<br>2<br>MENTIONS EA<br>2009<br>4<br>50.0                                                          | 2013<br>3<br>23.1<br>14<br>13<br>0<br>CH ELECTION V<br>2013<br>8<br>61.5                                                              | 2017<br>3<br>60.0<br>6<br>5<br>2<br>YEAR<br>2017<br>2<br>40.0                                              | 2<br>40.0<br>5<br>5<br>3<br>2021<br>2<br>40.0                     | mentions 14  Total mentions                    |  |
| % Traffic safety # of candidates # of platforms # acclaimed  Taxes % Taxes # of candidates                                                                           | 3<br>50.0<br>8<br>6<br>4<br>2005<br>3<br>50.0<br>8                                    | 2009<br>3<br>37.5<br>10<br>8<br>2<br>MENTIONS EA<br>2009<br>4<br>50.0                                                          | 2013<br>3<br>23.1<br>14<br>13<br>0<br>CH ELECTION V<br>2013<br>8<br>61.5<br>14                                                        | 2017<br>3<br>60.0<br>6<br>5<br>2<br>YEAR<br>2017<br>2<br>40.0<br>6                                         | 2<br>40.0<br>5<br>5<br>3<br>2021<br>2<br>40.0<br>5                | mentions 14  Total mentions                    |  |
| % Traffic safety # of candidates # of platforms # acclaimed  Taxes % Taxes # of candidates # of platforms                                                            | 3<br>50.0<br>8<br>6<br>4<br>2005<br>3<br>50.0<br>8<br>6                               | 2009<br>3<br>37.5<br>10<br>8<br>2<br>MENTIONS EA<br>2009<br>4<br>50.0<br>10<br>8<br>2                                          | 2013<br>3<br>23.1<br>14<br>13<br>0<br>CCH ELECTION V<br>2013<br>8<br>61.5<br>14<br>13<br>0                                            | 2017<br>3<br>60.0<br>6<br>5<br>2<br>YEAR<br>2017<br>2<br>40.0<br>6<br>5                                    | 2<br>40.0<br>5<br>5<br>3<br>2021<br>2<br>40.0<br>5<br>5           | Total mentions 19                              |  |
| % Traffic safety # of candidates # of platforms # acclaimed  Taxes % Taxes # of candidates # of platforms                                                            | 3<br>50.0<br>8<br>6<br>4<br>2005<br>3<br>50.0<br>8<br>6<br>4                          | 2009<br>3<br>37.5<br>10<br>8<br>2<br>MENTIONS EA<br>2009<br>4<br>50.0<br>10<br>8<br>2                                          | 2013<br>3<br>23.1<br>14<br>13<br>0<br>CH ELECTION V<br>2013<br>8<br>61.5<br>14<br>13<br>0                                             | 2017<br>3<br>60.0<br>6<br>5<br>2<br>YEAR<br>2017<br>2<br>40.0<br>6<br>5<br>2                               | 2<br>40.0<br>5<br>5<br>3<br>2021<br>2<br>40.0<br>5<br>5           | mentions 14  Total mentions 19                 |  |
| % Traffic safety # of candidates # of platforms # acclaimed  Taxes % Taxes # of candidates # of platforms # acclaimed                                                | 3<br>50.0<br>8<br>6<br>4<br>2005<br>3<br>50.0<br>8<br>6<br>4                          | 2009<br>3<br>37.5<br>10<br>8<br>2<br>MENTIONS EA<br>2009<br>4<br>50.0<br>10<br>8<br>2<br>MENTIONS EA<br>2009                   | 2013<br>3<br>23.1<br>14<br>13<br>0<br>CH ELECTION V<br>2013<br>8<br>61.5<br>14<br>13<br>0                                             | 2017<br>3<br>60.0<br>6<br>5<br>2<br>YEAR<br>2017<br>2<br>40.0<br>6<br>5<br>2                               | 2<br>40.0<br>5<br>5<br>3<br>2021<br>2<br>40.0<br>5<br>5<br>3      | mentions 14  Total mentions 19  Total mentions |  |
| % Traffic safety # of candidates # of platforms # acclaimed  Taxes % Taxes # of candidates # of platforms # acclaimed                                                | 3<br>50.0<br>8<br>6<br>4<br>2005<br>3<br>50.0<br>8<br>6<br>4                          | 2009<br>3<br>37.5<br>10<br>8<br>2<br>MENTIONS EA<br>2009<br>4<br>50.0<br>10<br>8<br>2<br>MENTIONS EA<br>2009<br>0              | 2013<br>3<br>23.1<br>14<br>13<br>0<br>CH ELECTION V<br>2013<br>8<br>61.5<br>14<br>13<br>0<br>CH ELECTION V<br>2013<br>4               | 2017<br>3<br>60.0<br>6<br>5<br>2<br>YEAR  2017<br>2<br>40.0<br>6<br>5<br>2<br>YEAR  2017                   | 2<br>40.0<br>5<br>5<br>3<br>2021<br>2<br>40.0<br>5<br>5<br>3      | mentions 14  Total mentions 19                 |  |
| % Traffic safety # of candidates # of platforms # acclaimed  Taxes % Taxes # of candidates # of platforms # acclaimed  Rec center/arena % Rec center                 | 3<br>50.0<br>8<br>6<br>4<br>2005<br>3<br>50.0<br>8<br>6<br>4<br>2005<br>0             | 2009<br>3<br>37.5<br>10<br>8<br>2<br>MENTIONS EA<br>2009<br>4<br>50.0<br>10<br>8<br>2<br>MENTIONS EA<br>2009<br>0<br>0.0       | 2013<br>3<br>23.1<br>14<br>13<br>0<br>CH ELECTION V<br>2013<br>8<br>61.5<br>14<br>13<br>0<br>CH ELECTION V<br>2013<br>4<br>30.8       | 2017<br>3<br>60.0<br>6<br>5<br>2<br>YEAR  2017<br>2<br>40.0<br>6<br>5<br>2<br>YEAR  2017<br>2<br>40.0      | 2<br>40.0<br>5<br>5<br>3<br>2021<br>2<br>40.0<br>5<br>5<br>3      | mentions 14  Total mentions 19  Total mentions |  |
| % Traffic safety # of candidates # of platforms # acclaimed  Taxes % Taxes # of candidates # of platforms # acclaimed  Rec center/arena % Rec center # of candidates | 3<br>50.0<br>8<br>6<br>4<br>2005<br>3<br>50.0<br>8<br>6<br>4<br>2005<br>0<br>0.0<br>8 | 2009<br>3<br>37.5<br>10<br>8<br>2<br>MENTIONS EA<br>2009<br>4<br>50.0<br>10<br>8<br>2<br>MENTIONS EA<br>2009<br>0<br>0.0<br>10 | 2013<br>3<br>23.1<br>14<br>13<br>0<br>CH ELECTION V<br>2013<br>8<br>61.5<br>14<br>13<br>0<br>CH ELECTION V<br>2013<br>4<br>30.8<br>14 | 2017<br>3<br>60.0<br>6<br>5<br>2<br>YEAR  2017<br>2<br>40.0<br>6<br>5<br>2<br>YEAR  2017<br>2<br>40.0<br>6 | 2<br>40.0<br>5<br>5<br>5<br>3<br>2021<br>2<br>40.0<br>5<br>5<br>3 | mentions 14  Total mentions 19  Total mentions |  |
| % Traffic safety # of candidates # of platforms # acclaimed  Taxes % Taxes # of candidates # of platforms # acclaimed  Rec center/arena % Rec center                 | 3<br>50.0<br>8<br>6<br>4<br>2005<br>3<br>50.0<br>8<br>6<br>4<br>2005<br>0             | 2009<br>3<br>37.5<br>10<br>8<br>2<br>MENTIONS EA<br>2009<br>4<br>50.0<br>10<br>8<br>2<br>MENTIONS EA<br>2009<br>0<br>0.0       | 2013<br>3<br>23.1<br>14<br>13<br>0<br>CH ELECTION V<br>2013<br>8<br>61.5<br>14<br>13<br>0<br>CH ELECTION V<br>2013<br>4<br>30.8       | 2017<br>3<br>60.0<br>6<br>5<br>2<br>YEAR  2017<br>2<br>40.0<br>6<br>5<br>2<br>YEAR  2017<br>2<br>40.0      | 2<br>40.0<br>5<br>5<br>3<br>2021<br>2<br>40.0<br>5<br>5<br>3      | mentions 14  Total mentions 19  Total mentions |  |