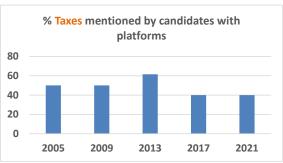

Large tax increases only started in 2007

|                                                                                                                                                                      |                                                                                       |                                                                                                                                | Total                                                                                                                                 |                                                                                                            |                                                                   |                                                |  |
|----------------------------------------------------------------------------------------------------------------------------------------------------------------------|---------------------------------------------------------------------------------------|--------------------------------------------------------------------------------------------------------------------------------|---------------------------------------------------------------------------------------------------------------------------------------|------------------------------------------------------------------------------------------------------------|-------------------------------------------------------------------|------------------------------------------------|--|
|                                                                                                                                                                      | 2005                                                                                  | 2009                                                                                                                           | 2013                                                                                                                                  | 2017                                                                                                       | 2021                                                              | mentions                                       |  |
| Infrastructure                                                                                                                                                       | 5                                                                                     | 4                                                                                                                              | 8                                                                                                                                     | 3                                                                                                          | 0                                                                 | 20                                             |  |
| % infrastructure mentions                                                                                                                                            | 83.3                                                                                  | 50.0                                                                                                                           | 61.5                                                                                                                                  | 60.0                                                                                                       | 0.0                                                               |                                                |  |
| # of candidates                                                                                                                                                      | 8                                                                                     | 10                                                                                                                             | 14                                                                                                                                    | 6                                                                                                          | 5                                                                 |                                                |  |
| # of platforms                                                                                                                                                       | 6                                                                                     | 8                                                                                                                              | 13                                                                                                                                    | 5                                                                                                          | 5                                                                 |                                                |  |
| # acclaimed                                                                                                                                                          | 4                                                                                     | 2                                                                                                                              | 0                                                                                                                                     | 2                                                                                                          | 3                                                                 |                                                |  |
|                                                                                                                                                                      |                                                                                       |                                                                                                                                |                                                                                                                                       |                                                                                                            |                                                                   | Total                                          |  |
|                                                                                                                                                                      |                                                                                       | MENTIONS EACH ELECTION YEAR                                                                                                    |                                                                                                                                       |                                                                                                            |                                                                   |                                                |  |
|                                                                                                                                                                      | 2005                                                                                  | 2009                                                                                                                           | 2013                                                                                                                                  | 2017                                                                                                       | 2021                                                              | mentions                                       |  |
| Seniors (mostly residence)                                                                                                                                           | 4                                                                                     | 4                                                                                                                              | 2                                                                                                                                     | 0                                                                                                          | 1                                                                 | 11                                             |  |
| % Seniors mentions                                                                                                                                                   | 66.7                                                                                  | 50.0                                                                                                                           | 15.4                                                                                                                                  | 0.0                                                                                                        | 20.0                                                              |                                                |  |
| # of candidates                                                                                                                                                      | 8                                                                                     | 10                                                                                                                             | 14                                                                                                                                    | 6                                                                                                          | 5                                                                 |                                                |  |
| # of platforms                                                                                                                                                       | 6                                                                                     | 8                                                                                                                              | 13                                                                                                                                    | 5                                                                                                          | 5                                                                 |                                                |  |
| # acclaimed                                                                                                                                                          | 4                                                                                     | 2                                                                                                                              | 0                                                                                                                                     | 2                                                                                                          | 3                                                                 |                                                |  |
|                                                                                                                                                                      |                                                                                       | Total                                                                                                                          |                                                                                                                                       |                                                                                                            |                                                                   |                                                |  |
|                                                                                                                                                                      | 2005                                                                                  | 2009                                                                                                                           | CH ELECTION Y<br>2013                                                                                                                 | 2017                                                                                                       | 2021                                                              | mentions                                       |  |
| Revitalize Westminster                                                                                                                                               | 3                                                                                     | 1                                                                                                                              | 2                                                                                                                                     | 0                                                                                                          | 1                                                                 | 7                                              |  |
| % Revitalize                                                                                                                                                         | 50.0                                                                                  | 12.5                                                                                                                           | 15.4                                                                                                                                  | 0.0                                                                                                        | 20.0                                                              |                                                |  |
| # of candidates                                                                                                                                                      | 8                                                                                     | 10                                                                                                                             | 14                                                                                                                                    | 6                                                                                                          | 5                                                                 |                                                |  |
| # of platforms                                                                                                                                                       | 6                                                                                     | 8                                                                                                                              | 13                                                                                                                                    | 5                                                                                                          | 5                                                                 |                                                |  |
| # acclaimed                                                                                                                                                          | 4                                                                                     | 2                                                                                                                              | 0                                                                                                                                     | 2                                                                                                          | 3                                                                 |                                                |  |
|                                                                                                                                                                      |                                                                                       |                                                                                                                                |                                                                                                                                       |                                                                                                            |                                                                   |                                                |  |
|                                                                                                                                                                      |                                                                                       |                                                                                                                                |                                                                                                                                       |                                                                                                            |                                                                   |                                                |  |
|                                                                                                                                                                      |                                                                                       | MENTIONS EA                                                                                                                    | CH ELECTION Y                                                                                                                         | YEAR                                                                                                       |                                                                   | Total                                          |  |
|                                                                                                                                                                      | 2005                                                                                  | MENTIONS EA<br>2009                                                                                                            | CH ELECTION Y<br>2013                                                                                                                 | YEAR<br>2017                                                                                               | 2021                                                              | Total mentions                                 |  |
| Traffic safety                                                                                                                                                       | 2005<br>3                                                                             |                                                                                                                                |                                                                                                                                       |                                                                                                            | 2021<br>2                                                         |                                                |  |
| % Traffic safety                                                                                                                                                     |                                                                                       | 2009                                                                                                                           | 2013                                                                                                                                  | 2017                                                                                                       |                                                                   | mentions                                       |  |
|                                                                                                                                                                      | 3                                                                                     | 2009<br>3                                                                                                                      | 2013<br>3                                                                                                                             | 2017<br>3                                                                                                  | 2                                                                 | mentions                                       |  |
| % Traffic safety                                                                                                                                                     | 3<br>50.0                                                                             | 2009<br>3<br>37.5                                                                                                              | 2013<br>3<br>23.1                                                                                                                     | 2017<br>3<br>60.0                                                                                          | 2<br>40.0                                                         | mentions                                       |  |
| % Traffic safety<br># of candidates                                                                                                                                  | 3<br>50.0<br>8                                                                        | 2009<br>3<br>37.5<br>10                                                                                                        | 2013<br>3<br>23.1<br>14                                                                                                               | 2017<br>3<br>60.0<br>6                                                                                     | 2<br>40.0<br>5                                                    | mentions                                       |  |
| % Traffic safety<br># of candidates<br># of platforms                                                                                                                | 3<br>50.0<br>8<br>6                                                                   | 2009<br>3<br>37.5<br>10<br>8<br>2                                                                                              | 2013<br>3<br>23.1<br>14<br>13<br>0                                                                                                    | 2017<br>3<br>60.0<br>6<br>5<br>2                                                                           | 2<br>40.0<br>5<br>5                                               | mentions<br>14                                 |  |
| % Traffic safety<br># of candidates<br># of platforms                                                                                                                | 3<br>50.0<br>8<br>6                                                                   | 2009<br>3<br>37.5<br>10<br>8<br>2                                                                                              | 2013<br>3<br>23.1<br>14<br>13                                                                                                         | 2017<br>3<br>60.0<br>6<br>5<br>2                                                                           | 2<br>40.0<br>5<br>5                                               | mentions                                       |  |
| % Traffic safety<br># of candidates<br># of platforms                                                                                                                | 3<br>50.0<br>8<br>6<br>4                                                              | 2009<br>3<br>37.5<br>10<br>8<br>2                                                                                              | 2013<br>3<br>23.1<br>14<br>13<br>0                                                                                                    | 2017<br>3<br>60.0<br>6<br>5<br>2                                                                           | 2<br>40.0<br>5<br>5<br>3                                          | mentions<br>14<br>Total                        |  |
| % Traffic safety<br># of candidates<br># of platforms<br># acclaimed                                                                                                 | 3<br>50.0<br>8<br>6<br>4                                                              | 2009<br>3<br>37.5<br>10<br>8<br>2<br>MENTIONS EA<br>2009                                                                       | 2013<br>3<br>23.1<br>14<br>13<br>0                                                                                                    | 2017<br>3<br>60.0<br>6<br>5<br>2<br>YEAR                                                                   | 2<br>40.0<br>5<br>5<br>3                                          | mentions 14  Total mentions                    |  |
| % Traffic safety # of candidates # of platforms # acclaimed  Taxes                                                                                                   | 3<br>50.0<br>8<br>6<br>4<br>2005<br>3                                                 | 2009<br>3<br>37.5<br>10<br>8<br>2<br>MENTIONS EA<br>2009<br>4                                                                  | 2013<br>3<br>23.1<br>14<br>13<br>0                                                                                                    | 2017<br>3<br>60.0<br>6<br>5<br>2<br>YEAR<br>2017<br>2                                                      | 2<br>40.0<br>5<br>5<br>3<br>2021<br>2                             | mentions 14  Total mentions                    |  |
| % Traffic safety # of candidates # of platforms # acclaimed  Taxes % Taxes                                                                                           | 3<br>50.0<br>8<br>6<br>4<br>2005<br>3<br>50.0                                         | 2009<br>3<br>37.5<br>10<br>8<br>2<br>MENTIONS EA<br>2009<br>4<br>50.0                                                          | 2013<br>3<br>23.1<br>14<br>13<br>0<br>CH ELECTION V<br>2013<br>8<br>61.5                                                              | 2017<br>3<br>60.0<br>6<br>5<br>2<br>YEAR<br>2017<br>2<br>40.0                                              | 2<br>40.0<br>5<br>5<br>3<br>2021<br>2<br>40.0                     | mentions 14  Total mentions                    |  |
| % Traffic safety # of candidates # of platforms # acclaimed  Taxes % Taxes # of candidates                                                                           | 3<br>50.0<br>8<br>6<br>4<br>2005<br>3<br>50.0<br>8                                    | 2009<br>3<br>37.5<br>10<br>8<br>2<br>MENTIONS EA<br>2009<br>4<br>50.0                                                          | 2013<br>3<br>23.1<br>14<br>13<br>0<br>CH ELECTION V<br>2013<br>8<br>61.5<br>14                                                        | 2017<br>3<br>60.0<br>6<br>5<br>2<br>YEAR<br>2017<br>2<br>40.0<br>6                                         | 2<br>40.0<br>5<br>5<br>3<br>2021<br>2<br>40.0<br>5                | mentions 14  Total mentions                    |  |
| % Traffic safety # of candidates # of platforms # acclaimed  Taxes % Taxes # of candidates # of platforms                                                            | 3<br>50.0<br>8<br>6<br>4<br>2005<br>3<br>50.0<br>8<br>6                               | 2009<br>3<br>37.5<br>10<br>8<br>2<br>MENTIONS EA<br>2009<br>4<br>50.0<br>10<br>8<br>2                                          | 2013<br>3<br>23.1<br>14<br>13<br>0<br>CCH ELECTION V<br>2013<br>8<br>61.5<br>14<br>13<br>0                                            | 2017<br>3<br>60.0<br>6<br>5<br>2<br>YEAR<br>2017<br>2<br>40.0<br>6<br>5                                    | 2<br>40.0<br>5<br>5<br>3<br>2021<br>2<br>40.0<br>5<br>5           | Total mentions 19                              |  |
| % Traffic safety # of candidates # of platforms # acclaimed  Taxes % Taxes # of candidates # of platforms                                                            | 3<br>50.0<br>8<br>6<br>4<br>2005<br>3<br>50.0<br>8<br>6<br>4                          | 2009<br>3<br>37.5<br>10<br>8<br>2<br>MENTIONS EA<br>2009<br>4<br>50.0<br>10<br>8<br>2                                          | 2013<br>3<br>23.1<br>14<br>13<br>0<br>CH ELECTION V<br>2013<br>8<br>61.5<br>14<br>13<br>0                                             | 2017<br>3<br>60.0<br>6<br>5<br>2<br>YEAR<br>2017<br>2<br>40.0<br>6<br>5<br>2                               | 2<br>40.0<br>5<br>5<br>3<br>2021<br>2<br>40.0<br>5<br>5           | mentions 14  Total mentions 19                 |  |
| % Traffic safety # of candidates # of platforms # acclaimed  Taxes % Taxes # of candidates # of platforms # acclaimed                                                | 3<br>50.0<br>8<br>6<br>4<br>2005<br>3<br>50.0<br>8<br>6<br>4                          | 2009<br>3<br>37.5<br>10<br>8<br>2<br>MENTIONS EA<br>2009<br>4<br>50.0<br>10<br>8<br>2<br>MENTIONS EA<br>2009                   | 2013<br>3<br>23.1<br>14<br>13<br>0<br>CH ELECTION V<br>2013<br>8<br>61.5<br>14<br>13<br>0                                             | 2017<br>3<br>60.0<br>6<br>5<br>2<br>YEAR<br>2017<br>2<br>40.0<br>6<br>5<br>2                               | 2<br>40.0<br>5<br>5<br>3<br>2021<br>2<br>40.0<br>5<br>5<br>3      | mentions 14  Total mentions 19  Total mentions |  |
| % Traffic safety # of candidates # of platforms # acclaimed  Taxes % Taxes # of candidates # of platforms # acclaimed                                                | 3<br>50.0<br>8<br>6<br>4<br>2005<br>3<br>50.0<br>8<br>6<br>4                          | 2009<br>3<br>37.5<br>10<br>8<br>2<br>MENTIONS EA<br>2009<br>4<br>50.0<br>10<br>8<br>2<br>MENTIONS EA<br>2009<br>0              | 2013<br>3<br>23.1<br>14<br>13<br>0<br>CH ELECTION V<br>2013<br>8<br>61.5<br>14<br>13<br>0<br>CH ELECTION V<br>2013<br>4               | 2017<br>3<br>60.0<br>6<br>5<br>2<br>YEAR  2017<br>2<br>40.0<br>6<br>5<br>2<br>YEAR  2017                   | 2<br>40.0<br>5<br>5<br>3<br>2021<br>2<br>40.0<br>5<br>5<br>3      | mentions 14  Total mentions 19                 |  |
| % Traffic safety # of candidates # of platforms # acclaimed  Taxes % Taxes # of candidates # of platforms # acclaimed  Rec center/arena % Rec center                 | 3<br>50.0<br>8<br>6<br>4<br>2005<br>3<br>50.0<br>8<br>6<br>4<br>2005<br>0             | 2009<br>3<br>37.5<br>10<br>8<br>2<br>MENTIONS EA<br>2009<br>4<br>50.0<br>10<br>8<br>2<br>MENTIONS EA<br>2009<br>0<br>0.0       | 2013<br>3<br>23.1<br>14<br>13<br>0<br>CH ELECTION V<br>2013<br>8<br>61.5<br>14<br>13<br>0<br>CH ELECTION V<br>2013<br>4<br>30.8       | 2017<br>3<br>60.0<br>6<br>5<br>2<br>YEAR  2017<br>2<br>40.0<br>6<br>5<br>2<br>YEAR  2017<br>2<br>40.0      | 2<br>40.0<br>5<br>5<br>3<br>2021<br>2<br>40.0<br>5<br>5<br>3      | mentions 14  Total mentions 19  Total mentions |  |
| % Traffic safety # of candidates # of platforms # acclaimed  Taxes % Taxes # of candidates # of platforms # acclaimed  Rec center/arena % Rec center # of candidates | 3<br>50.0<br>8<br>6<br>4<br>2005<br>3<br>50.0<br>8<br>6<br>4<br>2005<br>0<br>0.0<br>8 | 2009<br>3<br>37.5<br>10<br>8<br>2<br>MENTIONS EA<br>2009<br>4<br>50.0<br>10<br>8<br>2<br>MENTIONS EA<br>2009<br>0<br>0.0<br>10 | 2013<br>3<br>23.1<br>14<br>13<br>0<br>CH ELECTION V<br>2013<br>8<br>61.5<br>14<br>13<br>0<br>CH ELECTION V<br>2013<br>4<br>30.8<br>14 | 2017<br>3<br>60.0<br>6<br>5<br>2<br>YEAR  2017<br>2<br>40.0<br>6<br>5<br>2<br>YEAR  2017<br>2<br>40.0<br>6 | 2<br>40.0<br>5<br>5<br>5<br>3<br>2021<br>2<br>40.0<br>5<br>5<br>3 | mentions 14  Total mentions 19  Total mentions |  |
| % Traffic safety # of candidates # of platforms # acclaimed  Taxes % Taxes # of candidates # of platforms # acclaimed  Rec center/arena % Rec center                 | 3<br>50.0<br>8<br>6<br>4<br>2005<br>3<br>50.0<br>8<br>6<br>4<br>2005<br>0             | 2009<br>3<br>37.5<br>10<br>8<br>2<br>MENTIONS EA<br>2009<br>4<br>50.0<br>10<br>8<br>2<br>MENTIONS EA<br>2009<br>0<br>0.0       | 2013<br>3<br>23.1<br>14<br>13<br>0<br>CH ELECTION V<br>2013<br>8<br>61.5<br>14<br>13<br>0<br>CH ELECTION V<br>2013<br>4<br>30.8       | 2017<br>3<br>60.0<br>6<br>5<br>2<br>YEAR  2017<br>2<br>40.0<br>6<br>5<br>2<br>YEAR  2017<br>2<br>40.0      | 2<br>40.0<br>5<br>5<br>3<br>2021<br>2<br>40.0<br>5<br>5<br>3      | mentions 14  Total mentions 19  Total mentions |  |