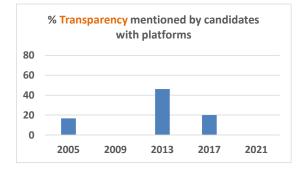

|                           | Total<br>mentions |
|---------------------------|-------------------|
| In fire above above       |                   |
| Infrastructure            | 20                |
| Taxes                     | 19                |
| Traffic safety            | 14                |
| Seniors                   | 11                |
| Transparency              | 8                 |
| Rec center                | 8                 |
| Revitalize Westminster    | 7                 |
| Debt                      | 5                 |
| Environment/trees         | 5                 |
| Improve/maintain services | 4                 |
| Meadowbrook               | 4                 |

|                            | MENTIONS EACH ELECTION YEAR    |             |               |             |      | Total    |
|----------------------------|--------------------------------|-------------|---------------|-------------|------|----------|
|                            | 2005                           | 2009        | 2013          | 2017        | 2021 | mentions |
| Transparency               | 1                              | 0           | 6             | 1           | 0    | 8        |
| % Transparency             | 16.7                           | 0.0         | 46.2          | 20.0        | 0.0  |          |
| # of candidates            | 8                              | 10          | 14            | 6           | 5    |          |
| # of platforms             | 6                              | 8           | 13            | 5           | 5    |          |
| # acclaimed                | 4                              | 2           | 0             | 2           | 3    |          |
|                            |                                |             |               |             |      |          |
|                            |                                |             | CH ELECTION Y | <b>YEAR</b> |      | Total    |
|                            | 2005                           | 2009        | 2013          | 2017        | 2021 | mentions |
| Debt                       | 1                              | 0           | 0             | 3           | 1    | 5        |
| % Debt                     | 16.7                           | 0.0         | 0.0           | 60.0        | 20.0 |          |
| # of candidates            | 8                              | 10          | 14            | 6           | 5    |          |
| # of platforms             | 6                              | 8           | 13            | 5           | 5    |          |
| # acclaimed                | 4                              | 2           | 0             | 2           | 3    |          |
|                            |                                |             |               |             |      | Total    |
|                            | MENTIONS EACH ELECTION YEAR    |             |               |             |      |          |
|                            | 2005                           | 2009        | 2013          | 2017        | 2021 | mentions |
| Environment, trees         | 0                              | 1           | 2             | 1           | 2    | 6        |
| % Environment              | 0.0                            | 12.5        | 15.4          | 20.0        | 40.0 |          |
| # of candidates            | 8                              | 10          | 14            | 6           | 5    |          |
| # of platforms             | 6                              | 8           | 13            | 5           | 5    |          |
| # acclaimed                | 4                              | 2           | 0             | 2           | 3    |          |
|                            | AAFAITIANA FAAU FI FOTIAN VEAT |             |               |             |      | T-4-1    |
|                            | MENTIONS EACH ELECTION YEAR    |             |               |             |      | Total    |
|                            | 2005                           | 2009        | 2013          | 2017        | 2021 | mentions |
| Improved/maintain services | 1                              | 2           | 1             | 0           | 0    | 4        |
| % Services                 | 16.7                           | 25.0        | 7.7           | 0.0         | 0.0  |          |
| # of candidates            | 8                              | 10          | 14            | 6           | 5    |          |
| # of platforms             | 6                              | 8           | 13            | 5           | 5    |          |
| # acclaimed                | 4                              | 2           | 0             | 2           | 3    |          |
|                            |                                | MENTIONS EA |               | Total       |      |          |
|                            | 2005                           | 2009        | 2013          | 2017        | 2021 | mentions |
| Meadowbrook preservation   | 3                              | 0           | 1             | 0           | 0    | 4        |
| % Meadowbrook              | 50.0                           | 0.0         | 7.7           | 0.0         | 0.0  |          |
| # of candidates            | 8                              | 10          | 14            | 6           | 5    |          |
| # of platforms             | 6                              | 8           | 13            | 5           | 5    |          |
| # acclaimed                | 4                              | 2           | 0             | 2           | 3    |          |
|                            |                                |             |               |             |      |          |