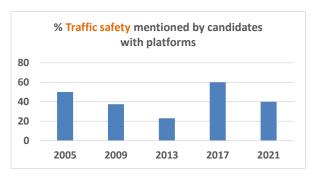

Large tax increases only started in 2007

|                                                                                                                                                                      |                                                                                       |                                                                                                                                | Total                                                                                                                                 |                                                                                                            |                                                                   |                                                |  |
|----------------------------------------------------------------------------------------------------------------------------------------------------------------------|---------------------------------------------------------------------------------------|--------------------------------------------------------------------------------------------------------------------------------|---------------------------------------------------------------------------------------------------------------------------------------|------------------------------------------------------------------------------------------------------------|-------------------------------------------------------------------|------------------------------------------------|--|
|                                                                                                                                                                      | 2005                                                                                  | 2009                                                                                                                           | 2013                                                                                                                                  | 2017                                                                                                       | 2021                                                              | mentions                                       |  |
| Infrastructure                                                                                                                                                       | 5                                                                                     | 4                                                                                                                              | 8                                                                                                                                     | 3                                                                                                          | 0                                                                 | 20                                             |  |
| % infrastructure mentions                                                                                                                                            | 83.3                                                                                  | 50.0                                                                                                                           | 61.5                                                                                                                                  | 60.0                                                                                                       | 0.0                                                               |                                                |  |
| # of candidates                                                                                                                                                      | 8                                                                                     | 10                                                                                                                             | 14                                                                                                                                    | 6                                                                                                          | 5                                                                 |                                                |  |
| # of platforms                                                                                                                                                       | 6                                                                                     | 8                                                                                                                              | 13                                                                                                                                    | 5                                                                                                          | 5                                                                 |                                                |  |
| # acclaimed                                                                                                                                                          | 4                                                                                     | 2                                                                                                                              | 0                                                                                                                                     | 2                                                                                                          | 3                                                                 |                                                |  |
|                                                                                                                                                                      |                                                                                       |                                                                                                                                |                                                                                                                                       |                                                                                                            |                                                                   | Total                                          |  |
|                                                                                                                                                                      |                                                                                       | MENTIONS EACH ELECTION YEAR                                                                                                    |                                                                                                                                       |                                                                                                            |                                                                   |                                                |  |
|                                                                                                                                                                      | 2005                                                                                  | 2009                                                                                                                           | 2013                                                                                                                                  | 2017                                                                                                       | 2021                                                              | mentions                                       |  |
| Seniors (mostly residence)                                                                                                                                           | 4                                                                                     | 4                                                                                                                              | 2                                                                                                                                     | 0                                                                                                          | 1                                                                 | 11                                             |  |
| % Seniors mentions                                                                                                                                                   | 66.7                                                                                  | 50.0                                                                                                                           | 15.4                                                                                                                                  | 0.0                                                                                                        | 20.0                                                              |                                                |  |
| # of candidates                                                                                                                                                      | 8                                                                                     | 10                                                                                                                             | 14                                                                                                                                    | 6                                                                                                          | 5                                                                 |                                                |  |
| # of platforms                                                                                                                                                       | 6                                                                                     | 8                                                                                                                              | 13                                                                                                                                    | 5                                                                                                          | 5                                                                 |                                                |  |
| # acclaimed                                                                                                                                                          | 4                                                                                     | 2                                                                                                                              | 0                                                                                                                                     | 2                                                                                                          | 3                                                                 |                                                |  |
|                                                                                                                                                                      |                                                                                       | Total                                                                                                                          |                                                                                                                                       |                                                                                                            |                                                                   |                                                |  |
|                                                                                                                                                                      | 2005                                                                                  | 2009                                                                                                                           | CH ELECTION Y<br>2013                                                                                                                 | 2017                                                                                                       | 2021                                                              | mentions                                       |  |
| Revitalize Westminster                                                                                                                                               | 3                                                                                     | 1                                                                                                                              | 2                                                                                                                                     | 0                                                                                                          | 1                                                                 | 7                                              |  |
| % Revitalize                                                                                                                                                         | 50.0                                                                                  | 12.5                                                                                                                           | 15.4                                                                                                                                  | 0.0                                                                                                        | 20.0                                                              |                                                |  |
| # of candidates                                                                                                                                                      | 8                                                                                     | 10                                                                                                                             | 14                                                                                                                                    | 6                                                                                                          | 5                                                                 |                                                |  |
| # of platforms                                                                                                                                                       | 6                                                                                     | 8                                                                                                                              | 13                                                                                                                                    | 5                                                                                                          | 5                                                                 |                                                |  |
| # acclaimed                                                                                                                                                          | 4                                                                                     | 2                                                                                                                              | 0                                                                                                                                     | 2                                                                                                          | 3                                                                 |                                                |  |
|                                                                                                                                                                      |                                                                                       |                                                                                                                                |                                                                                                                                       |                                                                                                            |                                                                   |                                                |  |
|                                                                                                                                                                      |                                                                                       |                                                                                                                                |                                                                                                                                       |                                                                                                            |                                                                   |                                                |  |
|                                                                                                                                                                      |                                                                                       | MENTIONS EA                                                                                                                    | CH ELECTION Y                                                                                                                         | YEAR                                                                                                       |                                                                   | Total                                          |  |
|                                                                                                                                                                      | 2005                                                                                  | MENTIONS EA<br>2009                                                                                                            | CH ELECTION Y<br>2013                                                                                                                 | YEAR<br>2017                                                                                               | 2021                                                              | Total mentions                                 |  |
| Traffic safety                                                                                                                                                       | 2005<br>3                                                                             |                                                                                                                                |                                                                                                                                       |                                                                                                            | 2021<br>2                                                         |                                                |  |
| % Traffic safety                                                                                                                                                     |                                                                                       | 2009                                                                                                                           | 2013                                                                                                                                  | 2017                                                                                                       |                                                                   | mentions                                       |  |
|                                                                                                                                                                      | 3                                                                                     | 2009<br>3                                                                                                                      | 2013<br>3                                                                                                                             | 2017<br>3                                                                                                  | 2                                                                 | mentions                                       |  |
| % Traffic safety                                                                                                                                                     | 3<br>50.0                                                                             | 2009<br>3<br>37.5                                                                                                              | 2013<br>3<br>23.1                                                                                                                     | 2017<br>3<br>60.0                                                                                          | 2<br>40.0                                                         | mentions                                       |  |
| % Traffic safety<br># of candidates                                                                                                                                  | 3<br>50.0<br>8                                                                        | 2009<br>3<br>37.5<br>10                                                                                                        | 2013<br>3<br>23.1<br>14                                                                                                               | 2017<br>3<br>60.0<br>6                                                                                     | 2<br>40.0<br>5                                                    | mentions                                       |  |
| % Traffic safety<br># of candidates<br># of platforms                                                                                                                | 3<br>50.0<br>8<br>6                                                                   | 2009<br>3<br>37.5<br>10<br>8<br>2                                                                                              | 2013<br>3<br>23.1<br>14<br>13<br>0                                                                                                    | 2017<br>3<br>60.0<br>6<br>5<br>2                                                                           | 2<br>40.0<br>5<br>5                                               | mentions<br>14                                 |  |
| % Traffic safety<br># of candidates<br># of platforms                                                                                                                | 3<br>50.0<br>8<br>6                                                                   | 2009<br>3<br>37.5<br>10<br>8<br>2                                                                                              | 2013<br>3<br>23.1<br>14<br>13                                                                                                         | 2017<br>3<br>60.0<br>6<br>5<br>2                                                                           | 2<br>40.0<br>5<br>5                                               | mentions                                       |  |
| % Traffic safety<br># of candidates<br># of platforms                                                                                                                | 3<br>50.0<br>8<br>6<br>4                                                              | 2009<br>3<br>37.5<br>10<br>8<br>2                                                                                              | 2013<br>3<br>23.1<br>14<br>13<br>0                                                                                                    | 2017<br>3<br>60.0<br>6<br>5<br>2                                                                           | 2<br>40.0<br>5<br>5<br>3                                          | mentions<br>14<br>Total                        |  |
| % Traffic safety<br># of candidates<br># of platforms<br># acclaimed                                                                                                 | 3<br>50.0<br>8<br>6<br>4                                                              | 2009<br>3<br>37.5<br>10<br>8<br>2<br>MENTIONS EA<br>2009                                                                       | 2013<br>3<br>23.1<br>14<br>13<br>0                                                                                                    | 2017<br>3<br>60.0<br>6<br>5<br>2<br>YEAR                                                                   | 2<br>40.0<br>5<br>5<br>3                                          | mentions 14  Total mentions                    |  |
| % Traffic safety # of candidates # of platforms # acclaimed  Taxes                                                                                                   | 3<br>50.0<br>8<br>6<br>4<br>2005<br>3                                                 | 2009<br>3<br>37.5<br>10<br>8<br>2<br>MENTIONS EA<br>2009<br>4                                                                  | 2013<br>3<br>23.1<br>14<br>13<br>0                                                                                                    | 2017<br>3<br>60.0<br>6<br>5<br>2<br>YEAR<br>2017<br>2                                                      | 2<br>40.0<br>5<br>5<br>3<br>2021<br>2                             | mentions 14  Total mentions                    |  |
| % Traffic safety # of candidates # of platforms # acclaimed  Taxes % Taxes                                                                                           | 3<br>50.0<br>8<br>6<br>4<br>2005<br>3<br>50.0                                         | 2009<br>3<br>37.5<br>10<br>8<br>2<br>MENTIONS EA<br>2009<br>4<br>50.0                                                          | 2013<br>3<br>23.1<br>14<br>13<br>0<br>CH ELECTION V<br>2013<br>8<br>61.5                                                              | 2017<br>3<br>60.0<br>6<br>5<br>2<br>YEAR<br>2017<br>2<br>40.0                                              | 2<br>40.0<br>5<br>5<br>3<br>2021<br>2<br>40.0                     | mentions 14  Total mentions                    |  |
| % Traffic safety # of candidates # of platforms # acclaimed  Taxes % Taxes # of candidates                                                                           | 3<br>50.0<br>8<br>6<br>4<br>2005<br>3<br>50.0<br>8                                    | 2009<br>3<br>37.5<br>10<br>8<br>2<br>MENTIONS EA<br>2009<br>4<br>50.0                                                          | 2013<br>3<br>23.1<br>14<br>13<br>0<br>CH ELECTION V<br>2013<br>8<br>61.5<br>14                                                        | 2017<br>3<br>60.0<br>6<br>5<br>2<br>YEAR<br>2017<br>2<br>40.0<br>6                                         | 2<br>40.0<br>5<br>5<br>3<br>2021<br>2<br>40.0<br>5                | mentions 14  Total mentions                    |  |
| % Traffic safety # of candidates # of platforms # acclaimed  Taxes % Taxes # of candidates # of platforms                                                            | 3<br>50.0<br>8<br>6<br>4<br>2005<br>3<br>50.0<br>8<br>6                               | 2009<br>3<br>37.5<br>10<br>8<br>2<br>MENTIONS EA<br>2009<br>4<br>50.0<br>10<br>8<br>2                                          | 2013<br>3<br>23.1<br>14<br>13<br>0<br>CCH ELECTION V<br>2013<br>8<br>61.5<br>14<br>13<br>0                                            | 2017<br>3<br>60.0<br>6<br>5<br>2<br>YEAR<br>2017<br>2<br>40.0<br>6<br>5                                    | 2<br>40.0<br>5<br>5<br>3<br>2021<br>2<br>40.0<br>5<br>5           | Total mentions 19                              |  |
| % Traffic safety # of candidates # of platforms # acclaimed  Taxes % Taxes # of candidates # of platforms                                                            | 3<br>50.0<br>8<br>6<br>4<br>2005<br>3<br>50.0<br>8<br>6<br>4                          | 2009<br>3<br>37.5<br>10<br>8<br>2<br>MENTIONS EA<br>2009<br>4<br>50.0<br>10<br>8<br>2                                          | 2013<br>3<br>23.1<br>14<br>13<br>0<br>CH ELECTION V<br>2013<br>8<br>61.5<br>14<br>13<br>0                                             | 2017<br>3<br>60.0<br>6<br>5<br>2<br>YEAR<br>2017<br>2<br>40.0<br>6<br>5<br>2                               | 2<br>40.0<br>5<br>5<br>3<br>2021<br>2<br>40.0<br>5<br>5           | mentions 14  Total mentions 19                 |  |
| % Traffic safety # of candidates # of platforms # acclaimed  Taxes % Taxes # of candidates # of platforms # acclaimed                                                | 3<br>50.0<br>8<br>6<br>4<br>2005<br>3<br>50.0<br>8<br>6<br>4                          | 2009<br>3<br>37.5<br>10<br>8<br>2<br>MENTIONS EA<br>2009<br>4<br>50.0<br>10<br>8<br>2<br>MENTIONS EA<br>2009                   | 2013<br>3<br>23.1<br>14<br>13<br>0<br>CH ELECTION V<br>2013<br>8<br>61.5<br>14<br>13<br>0                                             | 2017<br>3<br>60.0<br>6<br>5<br>2<br>YEAR<br>2017<br>2<br>40.0<br>6<br>5<br>2                               | 2<br>40.0<br>5<br>5<br>3<br>2021<br>2<br>40.0<br>5<br>5<br>3      | mentions 14  Total mentions 19  Total mentions |  |
| % Traffic safety # of candidates # of platforms # acclaimed  Taxes % Taxes # of candidates # of platforms # acclaimed                                                | 3<br>50.0<br>8<br>6<br>4<br>2005<br>3<br>50.0<br>8<br>6<br>4                          | 2009<br>3<br>37.5<br>10<br>8<br>2<br>MENTIONS EA<br>2009<br>4<br>50.0<br>10<br>8<br>2<br>MENTIONS EA<br>2009<br>0              | 2013<br>3<br>23.1<br>14<br>13<br>0<br>CH ELECTION V<br>2013<br>8<br>61.5<br>14<br>13<br>0<br>CH ELECTION V<br>2013<br>4               | 2017<br>3<br>60.0<br>6<br>5<br>2<br>YEAR  2017<br>2<br>40.0<br>6<br>5<br>2<br>YEAR  2017                   | 2<br>40.0<br>5<br>5<br>3<br>2021<br>2<br>40.0<br>5<br>5<br>3      | mentions 14  Total mentions 19                 |  |
| % Traffic safety # of candidates # of platforms # acclaimed  Taxes % Taxes # of candidates # of platforms # acclaimed  Rec center/arena % Rec center                 | 3<br>50.0<br>8<br>6<br>4<br>2005<br>3<br>50.0<br>8<br>6<br>4<br>2005<br>0             | 2009<br>3<br>37.5<br>10<br>8<br>2<br>MENTIONS EA<br>2009<br>4<br>50.0<br>10<br>8<br>2<br>MENTIONS EA<br>2009<br>0<br>0.0       | 2013<br>3<br>23.1<br>14<br>13<br>0<br>CH ELECTION V<br>2013<br>8<br>61.5<br>14<br>13<br>0<br>CH ELECTION V<br>2013<br>4<br>30.8       | 2017<br>3<br>60.0<br>6<br>5<br>2<br>YEAR  2017<br>2<br>40.0<br>6<br>5<br>2<br>YEAR  2017<br>2<br>40.0      | 2<br>40.0<br>5<br>5<br>3<br>2021<br>2<br>40.0<br>5<br>5<br>3      | mentions 14  Total mentions 19  Total mentions |  |
| % Traffic safety # of candidates # of platforms # acclaimed  Taxes % Taxes # of candidates # of platforms # acclaimed  Rec center/arena % Rec center # of candidates | 3<br>50.0<br>8<br>6<br>4<br>2005<br>3<br>50.0<br>8<br>6<br>4<br>2005<br>0<br>0.0<br>8 | 2009<br>3<br>37.5<br>10<br>8<br>2<br>MENTIONS EA<br>2009<br>4<br>50.0<br>10<br>8<br>2<br>MENTIONS EA<br>2009<br>0<br>0.0<br>10 | 2013<br>3<br>23.1<br>14<br>13<br>0<br>CH ELECTION V<br>2013<br>8<br>61.5<br>14<br>13<br>0<br>CH ELECTION V<br>2013<br>4<br>30.8<br>14 | 2017<br>3<br>60.0<br>6<br>5<br>2<br>YEAR  2017<br>2<br>40.0<br>6<br>5<br>2<br>YEAR  2017<br>2<br>40.0<br>6 | 2<br>40.0<br>5<br>5<br>5<br>3<br>2021<br>2<br>40.0<br>5<br>5<br>3 | mentions 14  Total mentions 19  Total mentions |  |
| % Traffic safety # of candidates # of platforms # acclaimed  Taxes % Taxes # of candidates # of platforms # acclaimed  Rec center/arena % Rec center                 | 3<br>50.0<br>8<br>6<br>4<br>2005<br>3<br>50.0<br>8<br>6<br>4<br>2005<br>0             | 2009<br>3<br>37.5<br>10<br>8<br>2<br>MENTIONS EA<br>2009<br>4<br>50.0<br>10<br>8<br>2<br>MENTIONS EA<br>2009<br>0<br>0.0       | 2013<br>3<br>23.1<br>14<br>13<br>0<br>CH ELECTION V<br>2013<br>8<br>61.5<br>14<br>13<br>0<br>CH ELECTION V<br>2013<br>4<br>30.8       | 2017<br>3<br>60.0<br>6<br>5<br>2<br>YEAR  2017<br>2<br>40.0<br>6<br>5<br>2<br>YEAR  2017<br>2<br>40.0      | 2<br>40.0<br>5<br>5<br>3<br>2021<br>2<br>40.0<br>5<br>5<br>3      | mentions 14  Total mentions 19  Total mentions |  |