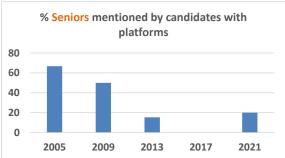

Large tax increases only started in 2007

|                                                                                                                                                                      |                                                                                       |                                                                                                                                | Total                                                                                                                                 |                                                                                                            |                                                                   |                                                |  |
|----------------------------------------------------------------------------------------------------------------------------------------------------------------------|---------------------------------------------------------------------------------------|--------------------------------------------------------------------------------------------------------------------------------|---------------------------------------------------------------------------------------------------------------------------------------|------------------------------------------------------------------------------------------------------------|-------------------------------------------------------------------|------------------------------------------------|--|
|                                                                                                                                                                      | 2005                                                                                  | 2009                                                                                                                           | 2013                                                                                                                                  | 2017                                                                                                       | 2021                                                              | mentions                                       |  |
| Infrastructure                                                                                                                                                       | 5                                                                                     | 4                                                                                                                              | 8                                                                                                                                     | 3                                                                                                          | 0                                                                 | 20                                             |  |
| % infrastructure mentions                                                                                                                                            | 83.3                                                                                  | 50.0                                                                                                                           | 61.5                                                                                                                                  | 60.0                                                                                                       | 0.0                                                               |                                                |  |
| # of candidates                                                                                                                                                      | 8                                                                                     | 10                                                                                                                             | 14                                                                                                                                    | 6                                                                                                          | 5                                                                 |                                                |  |
| # of platforms                                                                                                                                                       | 6                                                                                     | 8                                                                                                                              | 13                                                                                                                                    | 5                                                                                                          | 5                                                                 |                                                |  |
| # acclaimed                                                                                                                                                          | 4                                                                                     | 2                                                                                                                              | 0                                                                                                                                     | 2                                                                                                          | 3                                                                 |                                                |  |
|                                                                                                                                                                      |                                                                                       |                                                                                                                                |                                                                                                                                       |                                                                                                            |                                                                   | Total                                          |  |
|                                                                                                                                                                      |                                                                                       | MENTIONS EACH ELECTION YEAR                                                                                                    |                                                                                                                                       |                                                                                                            |                                                                   |                                                |  |
|                                                                                                                                                                      | 2005                                                                                  | 2009                                                                                                                           | 2013                                                                                                                                  | 2017                                                                                                       | 2021                                                              | mentions                                       |  |
| Seniors (mostly residence)                                                                                                                                           | 4                                                                                     | 4                                                                                                                              | 2                                                                                                                                     | 0                                                                                                          | 1                                                                 | 11                                             |  |
| % Seniors mentions                                                                                                                                                   | 66.7                                                                                  | 50.0                                                                                                                           | 15.4                                                                                                                                  | 0.0                                                                                                        | 20.0                                                              |                                                |  |
| # of candidates                                                                                                                                                      | 8                                                                                     | 10                                                                                                                             | 14                                                                                                                                    | 6                                                                                                          | 5                                                                 |                                                |  |
| # of platforms                                                                                                                                                       | 6                                                                                     | 8                                                                                                                              | 13                                                                                                                                    | 5                                                                                                          | 5                                                                 |                                                |  |
| # acclaimed                                                                                                                                                          | 4                                                                                     | 2                                                                                                                              | 0                                                                                                                                     | 2                                                                                                          | 3                                                                 |                                                |  |
|                                                                                                                                                                      |                                                                                       | Total                                                                                                                          |                                                                                                                                       |                                                                                                            |                                                                   |                                                |  |
|                                                                                                                                                                      | 2005                                                                                  | 2009                                                                                                                           | CH ELECTION Y<br>2013                                                                                                                 | 2017                                                                                                       | 2021                                                              | mentions                                       |  |
| Revitalize Westminster                                                                                                                                               | 3                                                                                     | 1                                                                                                                              | 2                                                                                                                                     | 0                                                                                                          | 1                                                                 | 7                                              |  |
| % Revitalize                                                                                                                                                         | 50.0                                                                                  | 12.5                                                                                                                           | 15.4                                                                                                                                  | 0.0                                                                                                        | 20.0                                                              |                                                |  |
| # of candidates                                                                                                                                                      | 8                                                                                     | 10                                                                                                                             | 14                                                                                                                                    | 6                                                                                                          | 5                                                                 |                                                |  |
| # of platforms                                                                                                                                                       | 6                                                                                     | 8                                                                                                                              | 13                                                                                                                                    | 5                                                                                                          | 5                                                                 |                                                |  |
| # acclaimed                                                                                                                                                          | 4                                                                                     | 2                                                                                                                              | 0                                                                                                                                     | 2                                                                                                          | 3                                                                 |                                                |  |
|                                                                                                                                                                      |                                                                                       |                                                                                                                                |                                                                                                                                       |                                                                                                            |                                                                   |                                                |  |
|                                                                                                                                                                      |                                                                                       |                                                                                                                                |                                                                                                                                       |                                                                                                            |                                                                   |                                                |  |
|                                                                                                                                                                      |                                                                                       | MENTIONS EA                                                                                                                    | CH ELECTION Y                                                                                                                         | YEAR                                                                                                       |                                                                   | Total                                          |  |
|                                                                                                                                                                      | 2005                                                                                  | MENTIONS EA<br>2009                                                                                                            | CH ELECTION Y<br>2013                                                                                                                 | YEAR<br>2017                                                                                               | 2021                                                              | Total mentions                                 |  |
| Traffic safety                                                                                                                                                       | 2005<br>3                                                                             |                                                                                                                                |                                                                                                                                       |                                                                                                            | 2021<br>2                                                         |                                                |  |
| % Traffic safety                                                                                                                                                     |                                                                                       | 2009                                                                                                                           | 2013                                                                                                                                  | 2017                                                                                                       |                                                                   | mentions                                       |  |
|                                                                                                                                                                      | 3                                                                                     | 2009<br>3                                                                                                                      | 2013<br>3                                                                                                                             | 2017<br>3                                                                                                  | 2                                                                 | mentions                                       |  |
| % Traffic safety                                                                                                                                                     | 3<br>50.0                                                                             | 2009<br>3<br>37.5                                                                                                              | 2013<br>3<br>23.1                                                                                                                     | 2017<br>3<br>60.0                                                                                          | 2<br>40.0                                                         | mentions                                       |  |
| % Traffic safety<br># of candidates                                                                                                                                  | 3<br>50.0<br>8                                                                        | 2009<br>3<br>37.5<br>10                                                                                                        | 2013<br>3<br>23.1<br>14                                                                                                               | 2017<br>3<br>60.0<br>6                                                                                     | 2<br>40.0<br>5                                                    | mentions                                       |  |
| % Traffic safety<br># of candidates<br># of platforms                                                                                                                | 3<br>50.0<br>8<br>6                                                                   | 2009<br>3<br>37.5<br>10<br>8<br>2                                                                                              | 2013<br>3<br>23.1<br>14<br>13<br>0                                                                                                    | 2017<br>3<br>60.0<br>6<br>5<br>2                                                                           | 2<br>40.0<br>5<br>5                                               | mentions<br>14                                 |  |
| % Traffic safety<br># of candidates<br># of platforms                                                                                                                | 3<br>50.0<br>8<br>6                                                                   | 2009<br>3<br>37.5<br>10<br>8<br>2                                                                                              | 2013<br>3<br>23.1<br>14<br>13                                                                                                         | 2017<br>3<br>60.0<br>6<br>5<br>2                                                                           | 2<br>40.0<br>5<br>5                                               | mentions                                       |  |
| % Traffic safety<br># of candidates<br># of platforms                                                                                                                | 3<br>50.0<br>8<br>6<br>4                                                              | 2009<br>3<br>37.5<br>10<br>8<br>2                                                                                              | 2013<br>3<br>23.1<br>14<br>13<br>0                                                                                                    | 2017<br>3<br>60.0<br>6<br>5<br>2                                                                           | 2<br>40.0<br>5<br>5<br>3                                          | mentions<br>14<br>Total                        |  |
| % Traffic safety<br># of candidates<br># of platforms<br># acclaimed                                                                                                 | 3<br>50.0<br>8<br>6<br>4                                                              | 2009<br>3<br>37.5<br>10<br>8<br>2<br>MENTIONS EA<br>2009                                                                       | 2013<br>3<br>23.1<br>14<br>13<br>0                                                                                                    | 2017<br>3<br>60.0<br>6<br>5<br>2<br>YEAR                                                                   | 2<br>40.0<br>5<br>5<br>3                                          | mentions 14  Total mentions                    |  |
| % Traffic safety # of candidates # of platforms # acclaimed  Taxes                                                                                                   | 3<br>50.0<br>8<br>6<br>4<br>2005<br>3                                                 | 2009<br>3<br>37.5<br>10<br>8<br>2<br>MENTIONS EA<br>2009<br>4                                                                  | 2013<br>3<br>23.1<br>14<br>13<br>0                                                                                                    | 2017<br>3<br>60.0<br>6<br>5<br>2<br>YEAR<br>2017<br>2                                                      | 2<br>40.0<br>5<br>5<br>3<br>2021<br>2                             | mentions 14  Total mentions                    |  |
| % Traffic safety # of candidates # of platforms # acclaimed  Taxes % Taxes                                                                                           | 3<br>50.0<br>8<br>6<br>4<br>2005<br>3<br>50.0                                         | 2009<br>3<br>37.5<br>10<br>8<br>2<br>MENTIONS EA<br>2009<br>4<br>50.0                                                          | 2013<br>3<br>23.1<br>14<br>13<br>0<br>CH ELECTION V<br>2013<br>8<br>61.5                                                              | 2017<br>3<br>60.0<br>6<br>5<br>2<br>YEAR<br>2017<br>2<br>40.0                                              | 2<br>40.0<br>5<br>5<br>3<br>2021<br>2<br>40.0                     | mentions 14  Total mentions                    |  |
| % Traffic safety # of candidates # of platforms # acclaimed  Taxes % Taxes # of candidates                                                                           | 3<br>50.0<br>8<br>6<br>4<br>2005<br>3<br>50.0<br>8                                    | 2009<br>3<br>37.5<br>10<br>8<br>2<br>MENTIONS EA<br>2009<br>4<br>50.0                                                          | 2013<br>3<br>23.1<br>14<br>13<br>0<br>CH ELECTION V<br>2013<br>8<br>61.5<br>14                                                        | 2017<br>3<br>60.0<br>6<br>5<br>2<br>YEAR<br>2017<br>2<br>40.0<br>6                                         | 2<br>40.0<br>5<br>5<br>3<br>2021<br>2<br>40.0<br>5                | mentions 14  Total mentions                    |  |
| % Traffic safety # of candidates # of platforms # acclaimed  Taxes % Taxes # of candidates # of platforms                                                            | 3<br>50.0<br>8<br>6<br>4<br>2005<br>3<br>50.0<br>8<br>6                               | 2009<br>3<br>37.5<br>10<br>8<br>2<br>MENTIONS EA<br>2009<br>4<br>50.0<br>10<br>8<br>2                                          | 2013<br>3<br>23.1<br>14<br>13<br>0<br>CCH ELECTION V<br>2013<br>8<br>61.5<br>14<br>13<br>0                                            | 2017<br>3<br>60.0<br>6<br>5<br>2<br>YEAR<br>2017<br>2<br>40.0<br>6<br>5                                    | 2<br>40.0<br>5<br>5<br>3<br>2021<br>2<br>40.0<br>5<br>5           | Total mentions 19                              |  |
| % Traffic safety # of candidates # of platforms # acclaimed  Taxes % Taxes # of candidates # of platforms                                                            | 3<br>50.0<br>8<br>6<br>4<br>2005<br>3<br>50.0<br>8<br>6<br>4                          | 2009<br>3<br>37.5<br>10<br>8<br>2<br>MENTIONS EA<br>2009<br>4<br>50.0<br>10<br>8<br>2                                          | 2013<br>3<br>23.1<br>14<br>13<br>0<br>CH ELECTION V<br>2013<br>8<br>61.5<br>14<br>13<br>0                                             | 2017<br>3<br>60.0<br>6<br>5<br>2<br>YEAR<br>2017<br>2<br>40.0<br>6<br>5<br>2                               | 2<br>40.0<br>5<br>5<br>3<br>2021<br>2<br>40.0<br>5<br>5           | mentions 14  Total mentions 19                 |  |
| % Traffic safety # of candidates # of platforms # acclaimed  Taxes % Taxes # of candidates # of platforms # acclaimed                                                | 3<br>50.0<br>8<br>6<br>4<br>2005<br>3<br>50.0<br>8<br>6<br>4                          | 2009<br>3<br>37.5<br>10<br>8<br>2<br>MENTIONS EA<br>2009<br>4<br>50.0<br>10<br>8<br>2<br>MENTIONS EA<br>2009                   | 2013<br>3<br>23.1<br>14<br>13<br>0<br>CH ELECTION V<br>2013<br>8<br>61.5<br>14<br>13<br>0                                             | 2017<br>3<br>60.0<br>6<br>5<br>2<br>YEAR<br>2017<br>2<br>40.0<br>6<br>5<br>2                               | 2<br>40.0<br>5<br>5<br>3<br>2021<br>2<br>40.0<br>5<br>5<br>3      | mentions 14  Total mentions 19  Total mentions |  |
| % Traffic safety # of candidates # of platforms # acclaimed  Taxes % Taxes # of candidates # of platforms # acclaimed                                                | 3<br>50.0<br>8<br>6<br>4<br>2005<br>3<br>50.0<br>8<br>6<br>4                          | 2009<br>3<br>37.5<br>10<br>8<br>2<br>MENTIONS EA<br>2009<br>4<br>50.0<br>10<br>8<br>2<br>MENTIONS EA<br>2009<br>0              | 2013<br>3<br>23.1<br>14<br>13<br>0<br>CH ELECTION V<br>2013<br>8<br>61.5<br>14<br>13<br>0<br>CH ELECTION V<br>2013<br>4               | 2017<br>3<br>60.0<br>6<br>5<br>2<br>YEAR  2017<br>2<br>40.0<br>6<br>5<br>2<br>YEAR  2017                   | 2<br>40.0<br>5<br>5<br>3<br>2021<br>2<br>40.0<br>5<br>5<br>3      | mentions 14  Total mentions 19                 |  |
| % Traffic safety # of candidates # of platforms # acclaimed  Taxes % Taxes # of candidates # of platforms # acclaimed  Rec center/arena % Rec center                 | 3<br>50.0<br>8<br>6<br>4<br>2005<br>3<br>50.0<br>8<br>6<br>4<br>2005<br>0             | 2009<br>3<br>37.5<br>10<br>8<br>2<br>MENTIONS EA<br>2009<br>4<br>50.0<br>10<br>8<br>2<br>MENTIONS EA<br>2009<br>0<br>0.0       | 2013<br>3<br>23.1<br>14<br>13<br>0<br>CH ELECTION V<br>2013<br>8<br>61.5<br>14<br>13<br>0<br>CH ELECTION V<br>2013<br>4<br>30.8       | 2017<br>3<br>60.0<br>6<br>5<br>2<br>YEAR  2017<br>2<br>40.0<br>6<br>5<br>2<br>YEAR  2017<br>2<br>40.0      | 2<br>40.0<br>5<br>5<br>3<br>2021<br>2<br>40.0<br>5<br>5<br>3      | mentions 14  Total mentions 19  Total mentions |  |
| % Traffic safety # of candidates # of platforms # acclaimed  Taxes % Taxes # of candidates # of platforms # acclaimed  Rec center/arena % Rec center # of candidates | 3<br>50.0<br>8<br>6<br>4<br>2005<br>3<br>50.0<br>8<br>6<br>4<br>2005<br>0<br>0.0<br>8 | 2009<br>3<br>37.5<br>10<br>8<br>2<br>MENTIONS EA<br>2009<br>4<br>50.0<br>10<br>8<br>2<br>MENTIONS EA<br>2009<br>0<br>0.0<br>10 | 2013<br>3<br>23.1<br>14<br>13<br>0<br>CH ELECTION V<br>2013<br>8<br>61.5<br>14<br>13<br>0<br>CH ELECTION V<br>2013<br>4<br>30.8<br>14 | 2017<br>3<br>60.0<br>6<br>5<br>2<br>YEAR  2017<br>2<br>40.0<br>6<br>5<br>2<br>YEAR  2017<br>2<br>40.0<br>6 | 2<br>40.0<br>5<br>5<br>5<br>3<br>2021<br>2<br>40.0<br>5<br>5<br>3 | mentions 14  Total mentions 19  Total mentions |  |
| % Traffic safety # of candidates # of platforms # acclaimed  Taxes % Taxes # of candidates # of platforms # acclaimed  Rec center/arena % Rec center                 | 3<br>50.0<br>8<br>6<br>4<br>2005<br>3<br>50.0<br>8<br>6<br>4<br>2005<br>0             | 2009<br>3<br>37.5<br>10<br>8<br>2<br>MENTIONS EA<br>2009<br>4<br>50.0<br>10<br>8<br>2<br>MENTIONS EA<br>2009<br>0<br>0.0       | 2013<br>3<br>23.1<br>14<br>13<br>0<br>CH ELECTION V<br>2013<br>8<br>61.5<br>14<br>13<br>0<br>CH ELECTION V<br>2013<br>4<br>30.8       | 2017<br>3<br>60.0<br>6<br>5<br>2<br>YEAR  2017<br>2<br>40.0<br>6<br>5<br>2<br>YEAR  2017<br>2<br>40.0      | 2<br>40.0<br>5<br>5<br>3<br>2021<br>2<br>40.0<br>5<br>5<br>3      | mentions 14  Total mentions 19  Total mentions |  |

|                           | Total<br>mentions |
|---------------------------|-------------------|
| In fire above above       |                   |
| Infrastructure            | 20                |
| Taxes                     | 19                |
| Traffic safety            | 14                |
| Seniors                   | 11                |
| Transparency              | 8                 |
| Rec center                | 8                 |
| Revitalize Westminster    | 7                 |
| Debt                      | 5                 |
| Environment/trees         | 5                 |
| Improve/maintain services | 4                 |
| Meadowbrook               | 4                 |