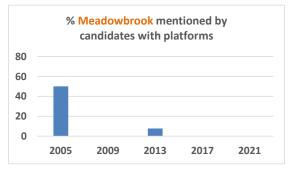

|                            | MENTIONS EACH ELECTION YEAR    |             |               |             |      | Total    |
|----------------------------|--------------------------------|-------------|---------------|-------------|------|----------|
|                            | 2005                           | 2009        | 2013          | 2017        | 2021 | mentions |
| Transparency               | 1                              | 0           | 6             | 1           | 0    | 8        |
| % Transparency             | 16.7                           | 0.0         | 46.2          | 20.0        | 0.0  |          |
| # of candidates            | 8                              | 10          | 14            | 6           | 5    |          |
| # of platforms             | 6                              | 8           | 13            | 5           | 5    |          |
| # acclaimed                | 4                              | 2           | 0             | 2           | 3    |          |
|                            |                                |             |               |             |      |          |
|                            |                                |             | CH ELECTION Y | <b>YEAR</b> |      | Total    |
|                            | 2005                           | 2009        | 2013          | 2017        | 2021 | mentions |
| Debt                       | 1                              | 0           | 0             | 3           | 1    | 5        |
| % Debt                     | 16.7                           | 0.0         | 0.0           | 60.0        | 20.0 |          |
| # of candidates            | 8                              | 10          | 14            | 6           | 5    |          |
| # of platforms             | 6                              | 8           | 13            | 5           | 5    |          |
| # acclaimed                | 4                              | 2           | 0             | 2           | 3    |          |
|                            |                                |             |               |             |      | Total    |
|                            | MENTIONS EACH ELECTION YEAR    |             |               |             |      |          |
|                            | 2005                           | 2009        | 2013          | 2017        | 2021 | mentions |
| Environment, trees         | 0                              | 1           | 2             | 1           | 2    | 6        |
| % Environment              | 0.0                            | 12.5        | 15.4          | 20.0        | 40.0 |          |
| # of candidates            | 8                              | 10          | 14            | 6           | 5    |          |
| # of platforms             | 6                              | 8           | 13            | 5           | 5    |          |
| # acclaimed                | 4                              | 2           | 0             | 2           | 3    |          |
|                            | AAFAITIANA FAAU FI FOTIAN VEAT |             |               |             |      | T-4-1    |
|                            | MENTIONS EACH ELECTION YEAR    |             |               |             |      | Total    |
|                            | 2005                           | 2009        | 2013          | 2017        | 2021 | mentions |
| Improved/maintain services | 1                              | 2           | 1             | 0           | 0    | 4        |
| % Services                 | 16.7                           | 25.0        | 7.7           | 0.0         | 0.0  |          |
| # of candidates            | 8                              | 10          | 14            | 6           | 5    |          |
| # of platforms             | 6                              | 8           | 13            | 5           | 5    |          |
| # acclaimed                | 4                              | 2           | 0             | 2           | 3    |          |
|                            |                                | MENTIONS EA |               | Total       |      |          |
|                            | 2005                           | 2009        | 2013          | 2017        | 2021 | mentions |
| Meadowbrook preservation   | 3                              | 0           | 1             | 0           | 0    | 4        |
| % Meadowbrook              | 50.0                           | 0.0         | 7.7           | 0.0         | 0.0  |          |
| # of candidates            | 8                              | 10          | 14            | 6           | 5    |          |
| # of platforms             | 6                              | 8           | 13            | 5           | 5    |          |
| # acclaimed                | 4                              | 2           | 0             | 2           | 3    |          |
|                            |                                |             |               |             |      |          |