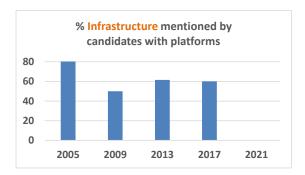

Large tax increases only started in 2007

|                                                                                                                                                                      |                                                                                       |                                                                                                                                | Total                                                                                                                                 |                                                                                                            |                                                                   |                                                |  |
|----------------------------------------------------------------------------------------------------------------------------------------------------------------------|---------------------------------------------------------------------------------------|--------------------------------------------------------------------------------------------------------------------------------|---------------------------------------------------------------------------------------------------------------------------------------|------------------------------------------------------------------------------------------------------------|-------------------------------------------------------------------|------------------------------------------------|--|
|                                                                                                                                                                      | 2005                                                                                  | 2009                                                                                                                           | 2013                                                                                                                                  | 2017                                                                                                       | 2021                                                              | mentions                                       |  |
| Infrastructure                                                                                                                                                       | 5                                                                                     | 4                                                                                                                              | 8                                                                                                                                     | 3                                                                                                          | 0                                                                 | 20                                             |  |
| % infrastructure mentions                                                                                                                                            | 83.3                                                                                  | 50.0                                                                                                                           | 61.5                                                                                                                                  | 60.0                                                                                                       | 0.0                                                               |                                                |  |
| # of candidates                                                                                                                                                      | 8                                                                                     | 10                                                                                                                             | 14                                                                                                                                    | 6                                                                                                          | 5                                                                 |                                                |  |
| # of platforms                                                                                                                                                       | 6                                                                                     | 8                                                                                                                              | 13                                                                                                                                    | 5                                                                                                          | 5                                                                 |                                                |  |
| # acclaimed                                                                                                                                                          | 4                                                                                     | 2                                                                                                                              | 0                                                                                                                                     | 2                                                                                                          | 3                                                                 |                                                |  |
|                                                                                                                                                                      |                                                                                       |                                                                                                                                |                                                                                                                                       |                                                                                                            |                                                                   | Total                                          |  |
|                                                                                                                                                                      |                                                                                       | MENTIONS EACH ELECTION YEAR                                                                                                    |                                                                                                                                       |                                                                                                            |                                                                   |                                                |  |
|                                                                                                                                                                      | 2005                                                                                  | 2009                                                                                                                           | 2013                                                                                                                                  | 2017                                                                                                       | 2021                                                              | mentions                                       |  |
| Seniors (mostly residence)                                                                                                                                           | 4                                                                                     | 4                                                                                                                              | 2                                                                                                                                     | 0                                                                                                          | 1                                                                 | 11                                             |  |
| % Seniors mentions                                                                                                                                                   | 66.7                                                                                  | 50.0                                                                                                                           | 15.4                                                                                                                                  | 0.0                                                                                                        | 20.0                                                              |                                                |  |
| # of candidates                                                                                                                                                      | 8                                                                                     | 10                                                                                                                             | 14                                                                                                                                    | 6                                                                                                          | 5                                                                 |                                                |  |
| # of platforms                                                                                                                                                       | 6                                                                                     | 8                                                                                                                              | 13                                                                                                                                    | 5                                                                                                          | 5                                                                 |                                                |  |
| # acclaimed                                                                                                                                                          | 4                                                                                     | 2                                                                                                                              | 0                                                                                                                                     | 2                                                                                                          | 3                                                                 |                                                |  |
|                                                                                                                                                                      |                                                                                       | Total                                                                                                                          |                                                                                                                                       |                                                                                                            |                                                                   |                                                |  |
|                                                                                                                                                                      | 2005                                                                                  | 2009                                                                                                                           | CH ELECTION Y<br>2013                                                                                                                 | 2017                                                                                                       | 2021                                                              | mentions                                       |  |
| Revitalize Westminster                                                                                                                                               | 3                                                                                     | 1                                                                                                                              | 2                                                                                                                                     | 0                                                                                                          | 1                                                                 | 7                                              |  |
| % Revitalize                                                                                                                                                         | 50.0                                                                                  | 12.5                                                                                                                           | 15.4                                                                                                                                  | 0.0                                                                                                        | 20.0                                                              |                                                |  |
| # of candidates                                                                                                                                                      | 8                                                                                     | 10                                                                                                                             | 14                                                                                                                                    | 6                                                                                                          | 5                                                                 |                                                |  |
| # of platforms                                                                                                                                                       | 6                                                                                     | 8                                                                                                                              | 13                                                                                                                                    | 5                                                                                                          | 5                                                                 |                                                |  |
| # acclaimed                                                                                                                                                          | 4                                                                                     | 2                                                                                                                              | 0                                                                                                                                     | 2                                                                                                          | 3                                                                 |                                                |  |
|                                                                                                                                                                      |                                                                                       |                                                                                                                                |                                                                                                                                       |                                                                                                            |                                                                   |                                                |  |
|                                                                                                                                                                      |                                                                                       |                                                                                                                                |                                                                                                                                       |                                                                                                            |                                                                   |                                                |  |
|                                                                                                                                                                      |                                                                                       | MENTIONS EA                                                                                                                    | CH ELECTION Y                                                                                                                         | YEAR                                                                                                       |                                                                   | Total                                          |  |
|                                                                                                                                                                      | 2005                                                                                  | MENTIONS EA<br>2009                                                                                                            | CH ELECTION Y<br>2013                                                                                                                 | YEAR<br>2017                                                                                               | 2021                                                              | Total mentions                                 |  |
| Traffic safety                                                                                                                                                       | 2005<br>3                                                                             |                                                                                                                                |                                                                                                                                       |                                                                                                            | 2021<br>2                                                         |                                                |  |
| % Traffic safety                                                                                                                                                     |                                                                                       | 2009                                                                                                                           | 2013                                                                                                                                  | 2017                                                                                                       |                                                                   | mentions                                       |  |
|                                                                                                                                                                      | 3                                                                                     | 2009<br>3                                                                                                                      | 2013<br>3                                                                                                                             | 2017<br>3                                                                                                  | 2                                                                 | mentions                                       |  |
| % Traffic safety                                                                                                                                                     | 3<br>50.0                                                                             | 2009<br>3<br>37.5                                                                                                              | 2013<br>3<br>23.1                                                                                                                     | 2017<br>3<br>60.0                                                                                          | 2<br>40.0                                                         | mentions                                       |  |
| % Traffic safety<br># of candidates                                                                                                                                  | 3<br>50.0<br>8                                                                        | 2009<br>3<br>37.5<br>10                                                                                                        | 2013<br>3<br>23.1<br>14                                                                                                               | 2017<br>3<br>60.0<br>6                                                                                     | 2<br>40.0<br>5                                                    | mentions                                       |  |
| % Traffic safety<br># of candidates<br># of platforms                                                                                                                | 3<br>50.0<br>8<br>6                                                                   | 2009<br>3<br>37.5<br>10<br>8<br>2                                                                                              | 2013<br>3<br>23.1<br>14<br>13<br>0                                                                                                    | 2017<br>3<br>60.0<br>6<br>5<br>2                                                                           | 2<br>40.0<br>5<br>5                                               | mentions<br>14                                 |  |
| % Traffic safety<br># of candidates<br># of platforms                                                                                                                | 3<br>50.0<br>8<br>6                                                                   | 2009<br>3<br>37.5<br>10<br>8<br>2                                                                                              | 2013<br>3<br>23.1<br>14<br>13                                                                                                         | 2017<br>3<br>60.0<br>6<br>5<br>2                                                                           | 2<br>40.0<br>5<br>5                                               | mentions                                       |  |
| % Traffic safety<br># of candidates<br># of platforms                                                                                                                | 3<br>50.0<br>8<br>6<br>4                                                              | 2009<br>3<br>37.5<br>10<br>8<br>2                                                                                              | 2013<br>3<br>23.1<br>14<br>13<br>0                                                                                                    | 2017<br>3<br>60.0<br>6<br>5<br>2                                                                           | 2<br>40.0<br>5<br>5<br>3                                          | mentions<br>14<br>Total                        |  |
| % Traffic safety<br># of candidates<br># of platforms<br># acclaimed                                                                                                 | 3<br>50.0<br>8<br>6<br>4                                                              | 2009<br>3<br>37.5<br>10<br>8<br>2<br>MENTIONS EA<br>2009                                                                       | 2013<br>3<br>23.1<br>14<br>13<br>0                                                                                                    | 2017<br>3<br>60.0<br>6<br>5<br>2<br>YEAR                                                                   | 2<br>40.0<br>5<br>5<br>3                                          | mentions 14  Total mentions                    |  |
| % Traffic safety # of candidates # of platforms # acclaimed  Taxes                                                                                                   | 3<br>50.0<br>8<br>6<br>4<br>2005<br>3                                                 | 2009<br>3<br>37.5<br>10<br>8<br>2<br>MENTIONS EA<br>2009<br>4                                                                  | 2013<br>3<br>23.1<br>14<br>13<br>0                                                                                                    | 2017<br>3<br>60.0<br>6<br>5<br>2<br>YEAR<br>2017<br>2                                                      | 2<br>40.0<br>5<br>5<br>3<br>2021<br>2                             | mentions 14  Total mentions                    |  |
| % Traffic safety # of candidates # of platforms # acclaimed  Taxes % Taxes                                                                                           | 3<br>50.0<br>8<br>6<br>4<br>2005<br>3<br>50.0                                         | 2009<br>3<br>37.5<br>10<br>8<br>2<br>MENTIONS EA<br>2009<br>4<br>50.0                                                          | 2013<br>3<br>23.1<br>14<br>13<br>0<br>CH ELECTION V<br>2013<br>8<br>61.5                                                              | 2017<br>3<br>60.0<br>6<br>5<br>2<br>YEAR<br>2017<br>2<br>40.0                                              | 2<br>40.0<br>5<br>5<br>3<br>2021<br>2<br>40.0                     | mentions 14  Total mentions                    |  |
| % Traffic safety # of candidates # of platforms # acclaimed  Taxes % Taxes # of candidates                                                                           | 3<br>50.0<br>8<br>6<br>4<br>2005<br>3<br>50.0<br>8                                    | 2009<br>3<br>37.5<br>10<br>8<br>2<br>MENTIONS EA<br>2009<br>4<br>50.0                                                          | 2013<br>3<br>23.1<br>14<br>13<br>0<br>CH ELECTION V<br>2013<br>8<br>61.5<br>14                                                        | 2017<br>3<br>60.0<br>6<br>5<br>2<br>YEAR<br>2017<br>2<br>40.0<br>6                                         | 2<br>40.0<br>5<br>5<br>3<br>2021<br>2<br>40.0<br>5                | mentions 14  Total mentions                    |  |
| % Traffic safety # of candidates # of platforms # acclaimed  Taxes % Taxes # of candidates # of platforms                                                            | 3<br>50.0<br>8<br>6<br>4<br>2005<br>3<br>50.0<br>8<br>6                               | 2009<br>3<br>37.5<br>10<br>8<br>2<br>MENTIONS EA<br>2009<br>4<br>50.0<br>10<br>8<br>2                                          | 2013<br>3<br>23.1<br>14<br>13<br>0<br>CCH ELECTION V<br>2013<br>8<br>61.5<br>14<br>13<br>0                                            | 2017<br>3<br>60.0<br>6<br>5<br>2<br>YEAR<br>2017<br>2<br>40.0<br>6<br>5                                    | 2<br>40.0<br>5<br>5<br>3<br>2021<br>2<br>40.0<br>5<br>5           | Total mentions 19                              |  |
| % Traffic safety # of candidates # of platforms # acclaimed  Taxes % Taxes # of candidates # of platforms                                                            | 3<br>50.0<br>8<br>6<br>4<br>2005<br>3<br>50.0<br>8<br>6<br>4                          | 2009<br>3<br>37.5<br>10<br>8<br>2<br>MENTIONS EA<br>2009<br>4<br>50.0<br>10<br>8<br>2                                          | 2013<br>3<br>23.1<br>14<br>13<br>0<br>CH ELECTION V<br>2013<br>8<br>61.5<br>14<br>13<br>0                                             | 2017<br>3<br>60.0<br>6<br>5<br>2<br>YEAR<br>2017<br>2<br>40.0<br>6<br>5<br>2                               | 2<br>40.0<br>5<br>5<br>3<br>2021<br>2<br>40.0<br>5<br>5           | mentions 14  Total mentions 19                 |  |
| % Traffic safety # of candidates # of platforms # acclaimed  Taxes % Taxes # of candidates # of platforms # acclaimed                                                | 3<br>50.0<br>8<br>6<br>4<br>2005<br>3<br>50.0<br>8<br>6<br>4                          | 2009<br>3<br>37.5<br>10<br>8<br>2<br>MENTIONS EA<br>2009<br>4<br>50.0<br>10<br>8<br>2<br>MENTIONS EA<br>2009                   | 2013<br>3<br>23.1<br>14<br>13<br>0<br>CH ELECTION V<br>2013<br>8<br>61.5<br>14<br>13<br>0                                             | 2017<br>3<br>60.0<br>6<br>5<br>2<br>YEAR<br>2017<br>2<br>40.0<br>6<br>5<br>2                               | 2<br>40.0<br>5<br>5<br>3<br>2021<br>2<br>40.0<br>5<br>5<br>3      | mentions 14  Total mentions 19  Total mentions |  |
| % Traffic safety # of candidates # of platforms # acclaimed  Taxes % Taxes # of candidates # of platforms # acclaimed                                                | 3<br>50.0<br>8<br>6<br>4<br>2005<br>3<br>50.0<br>8<br>6<br>4                          | 2009<br>3<br>37.5<br>10<br>8<br>2<br>MENTIONS EA<br>2009<br>4<br>50.0<br>10<br>8<br>2<br>MENTIONS EA<br>2009<br>0              | 2013<br>3<br>23.1<br>14<br>13<br>0<br>CH ELECTION V<br>2013<br>8<br>61.5<br>14<br>13<br>0<br>CH ELECTION V<br>2013<br>4               | 2017<br>3<br>60.0<br>6<br>5<br>2<br>YEAR  2017<br>2<br>40.0<br>6<br>5<br>2<br>YEAR  2017                   | 2<br>40.0<br>5<br>5<br>3<br>2021<br>2<br>40.0<br>5<br>5<br>3      | mentions 14  Total mentions 19                 |  |
| % Traffic safety # of candidates # of platforms # acclaimed  Taxes % Taxes # of candidates # of platforms # acclaimed  Rec center/arena % Rec center                 | 3<br>50.0<br>8<br>6<br>4<br>2005<br>3<br>50.0<br>8<br>6<br>4<br>2005<br>0             | 2009<br>3<br>37.5<br>10<br>8<br>2<br>MENTIONS EA<br>2009<br>4<br>50.0<br>10<br>8<br>2<br>MENTIONS EA<br>2009<br>0<br>0.0       | 2013<br>3<br>23.1<br>14<br>13<br>0<br>CH ELECTION V<br>2013<br>8<br>61.5<br>14<br>13<br>0<br>CH ELECTION V<br>2013<br>4<br>30.8       | 2017<br>3<br>60.0<br>6<br>5<br>2<br>YEAR  2017<br>2<br>40.0<br>6<br>5<br>2<br>YEAR  2017<br>2<br>40.0      | 2<br>40.0<br>5<br>5<br>3<br>2021<br>2<br>40.0<br>5<br>5<br>3      | mentions 14  Total mentions 19  Total mentions |  |
| % Traffic safety # of candidates # of platforms # acclaimed  Taxes % Taxes # of candidates # of platforms # acclaimed  Rec center/arena % Rec center # of candidates | 3<br>50.0<br>8<br>6<br>4<br>2005<br>3<br>50.0<br>8<br>6<br>4<br>2005<br>0<br>0.0<br>8 | 2009<br>3<br>37.5<br>10<br>8<br>2<br>MENTIONS EA<br>2009<br>4<br>50.0<br>10<br>8<br>2<br>MENTIONS EA<br>2009<br>0<br>0.0<br>10 | 2013<br>3<br>23.1<br>14<br>13<br>0<br>CH ELECTION V<br>2013<br>8<br>61.5<br>14<br>13<br>0<br>CH ELECTION V<br>2013<br>4<br>30.8<br>14 | 2017<br>3<br>60.0<br>6<br>5<br>2<br>YEAR  2017<br>2<br>40.0<br>6<br>5<br>2<br>YEAR  2017<br>2<br>40.0<br>6 | 2<br>40.0<br>5<br>5<br>5<br>3<br>2021<br>2<br>40.0<br>5<br>5<br>3 | mentions 14  Total mentions 19  Total mentions |  |
| % Traffic safety # of candidates # of platforms # acclaimed  Taxes % Taxes # of candidates # of platforms # acclaimed  Rec center/arena % Rec center                 | 3<br>50.0<br>8<br>6<br>4<br>2005<br>3<br>50.0<br>8<br>6<br>4<br>2005<br>0             | 2009<br>3<br>37.5<br>10<br>8<br>2<br>MENTIONS EA<br>2009<br>4<br>50.0<br>10<br>8<br>2<br>MENTIONS EA<br>2009<br>0<br>0.0       | 2013<br>3<br>23.1<br>14<br>13<br>0<br>CH ELECTION V<br>2013<br>8<br>61.5<br>14<br>13<br>0<br>CH ELECTION V<br>2013<br>4<br>30.8       | 2017<br>3<br>60.0<br>6<br>5<br>2<br>YEAR  2017<br>2<br>40.0<br>6<br>5<br>2<br>YEAR  2017<br>2<br>40.0      | 2<br>40.0<br>5<br>5<br>3<br>2021<br>2<br>40.0<br>5<br>5<br>3      | mentions 14  Total mentions 19  Total mentions |  |